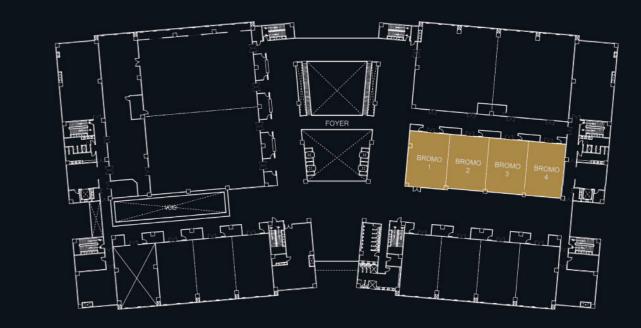

BROMO

| COMBINED   |           |     |
|------------|-----------|-----|
| FLOOR AREA | 432       |     |
| LENGTH(M)  | 36        |     |
| WIDTH(M)   | 12        |     |
| HEIGHT(M)  | 3,50      |     |
| U-SHAPE    | 80        |     |
| BOARDROOM  | 320       |     |
| RECEPTION  | 400       |     |
| THEATRE    | Landscape | -   |
| INEAIRE    | Potrait   | 240 |
| CLASSROOM  | Landscape | -   |
| CLASSROOM  | Potrait   | 160 |
| BANQUET    | Landscape |     |
|            | Potrait   | 160 |

| PARTIAL    |           |    |
|------------|-----------|----|
| FLOOR AREA | 108       |    |
| LENGTH(M)  | 9         |    |
| WIDTH(M)   | 12        |    |
| HEIGHT(M)  | 3,50      |    |
| U-SHAPE    | 20        |    |
| BOARDROOM  | 80        |    |
| RECEPTION  | 100       |    |
| THEATRE    | Landscape | -  |
| THEATRE    | Potrait   | 60 |
| CLASSBOOM  | Landscape | -  |
| CLASSROOM  | Potrait   | 40 |
| BANQUET    | Landscape | -  |
|            | Potrait   | 40 |