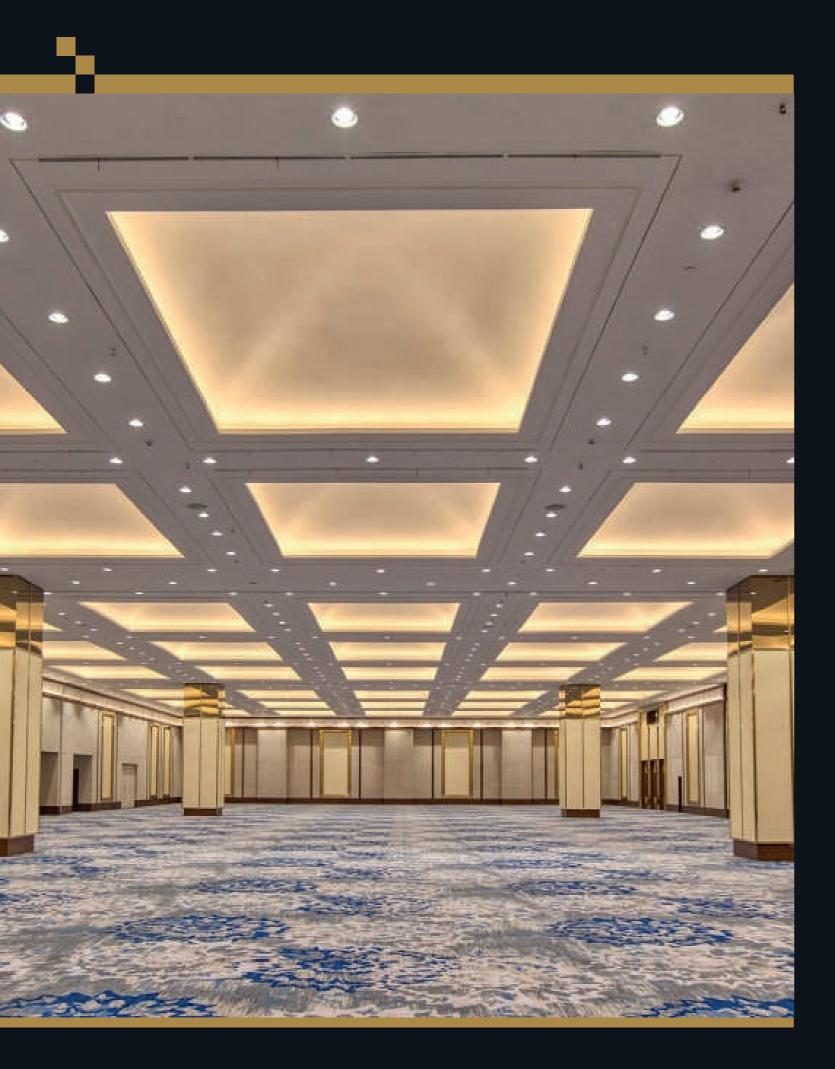

#### JIEXPO CONVENTION CENTRE AND THEATRE

JIEXPO has taken several major steps, one of which is the construction of new venues to facilitate various events that will be held in the future. The JIEXPO Convention Centre and Theatre consists of 7 floors that provide a Grand Ballroom with an area of 2700 m2, a Junior Ballroom with an area of 820 m2 with opulent glass-viewing pre-functions and a large lobby area in every floor, and a grand Theatre with luxurious three-tier seats.

# GRAND BALLROOM

# SPECIFICATION

| COMBINED   |           |      |
|------------|-----------|------|
| FLOOR AREA | 2700      |      |
| LENGTH(M)  | 34        |      |
| WIDTH(M)   | 79        |      |
| HEIGHT(M)  | 6,9       |      |
| U-SHAPE    | -         |      |
| BOARDROOM  | -         |      |
| RECEPTION  | 2700      |      |
| THEATRE    | Landscape | 3246 |
| THEATRE    | Potrait   | 3831 |
| CLASSROOM  | Landscape | 1704 |
|            | Potrait   | 1962 |
| BANQUET    | Landscape | 1220 |
|            | Potrait   | 1460 |