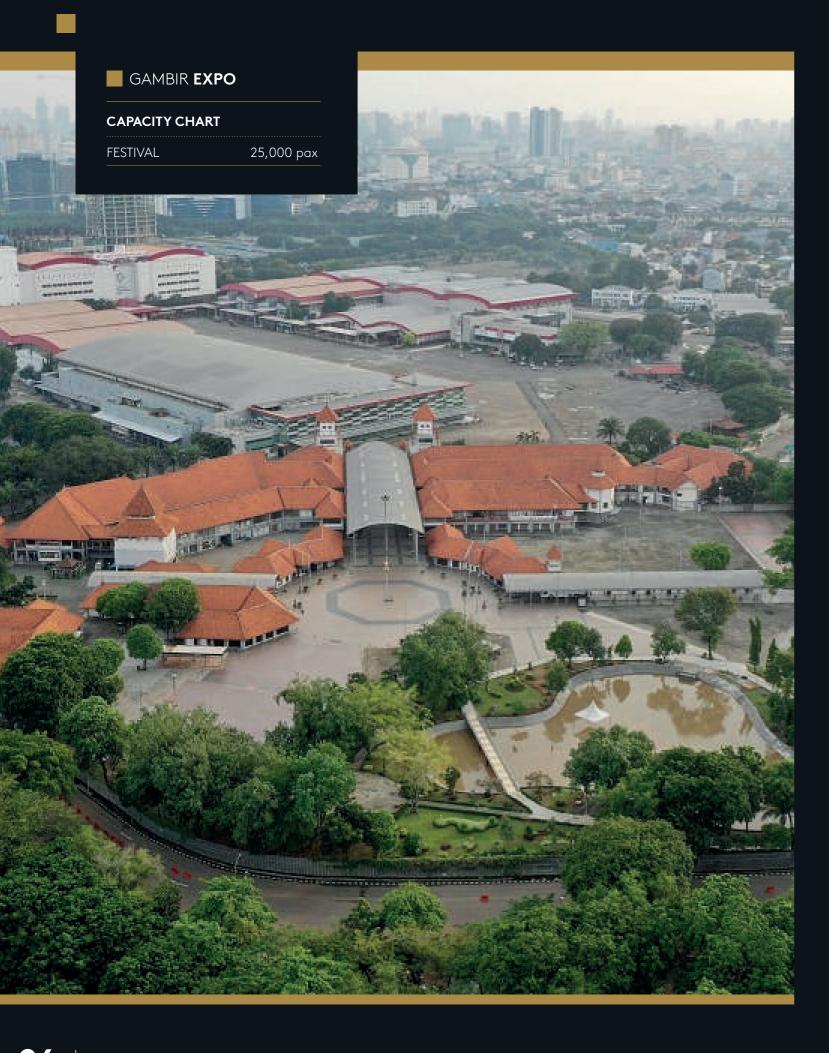

# GAMBIR EXPO

# SPECIFICATION

| DESCRIPTION     | GAMBIR EXPO |
|-----------------|-------------|
| TOTAL AREA      | 22,610 sqm  |
| AREA1           | 1,502 sqm   |
| AREA 2          | 1,846 sqm   |
| AREA 3          | 5,287 sqm   |
| AREA 4          | 11,112 sqm  |
| AREA 5          | 1,763 sqm   |
| AREA 6          | 1,100 sqm   |
| FLOOR STRUCTURE | Ceramik     |
| FLOOR LOADING   | 1-2 ton/m   |