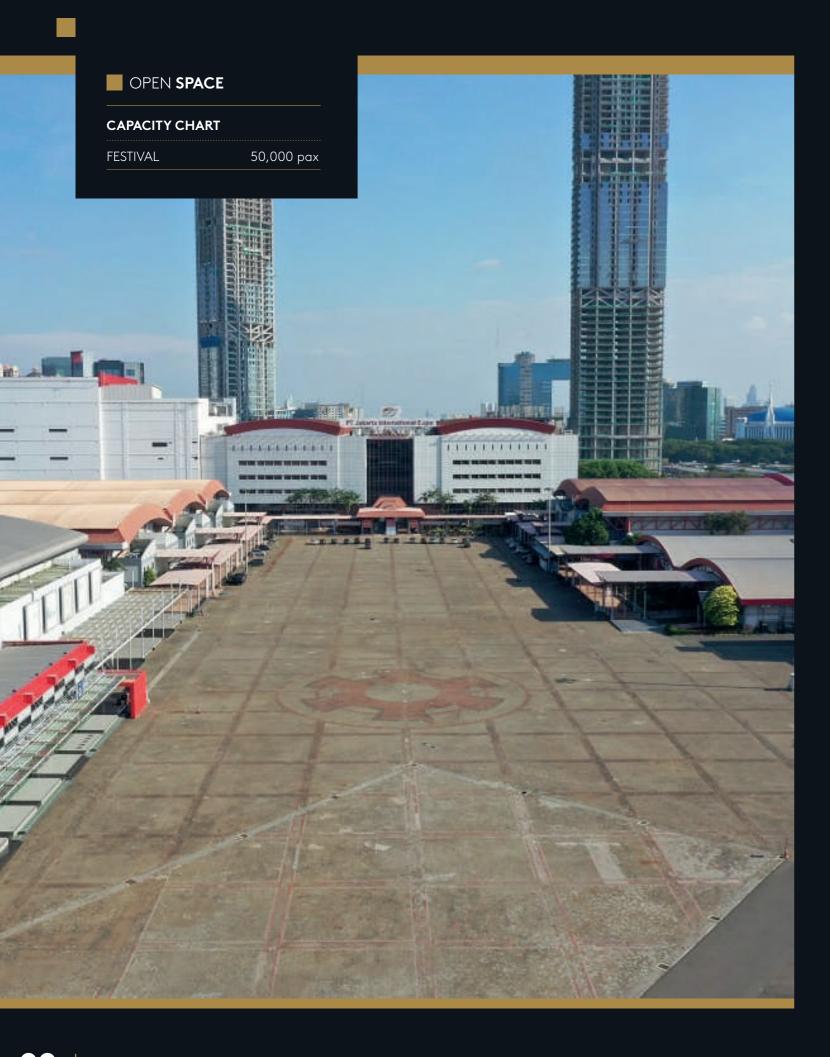

# OPEN SPACE

| DESCRIPTION     | OPEN SPACE                   |
|-----------------|------------------------------|
| DIMENSION       | Open Space 1 = 150 m x 80 m  |
| DIMENSION       | Open Space 2 = 120 m x 200 m |
| FLOOR AREA      | 40,000 sqm                   |
| FLOOR STRUCTURE | Conblock                     |
| FLOOR LOADING   | 1-2 ton/m                    |