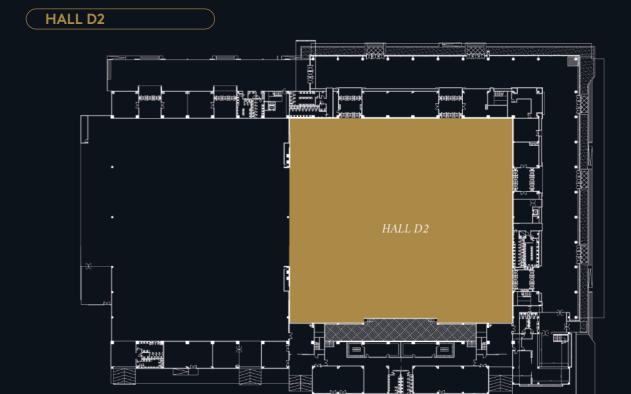

# SPECIFICATION

| DESCRIPTION             | HALL D2                                                              |
|-------------------------|----------------------------------------------------------------------|
| DIMENSION               | 64 m x 72 m                                                          |
| FLOOR AREA              | 4,608 sqm                                                            |
| PARTIAL (PER HALL)      | n/a                                                                  |
| FLOOR STRUCTURE         | Heavy Duty Carpet Tiles                                              |
| ROOF TYPE               | Steel Truss                                                          |
| ROOF HEIGHT             | 12-16m                                                               |
| FLOOR LOADING           | 3-5 ton/sqm                                                          |
| RIGGING CAPACITY        | 125 kg/point                                                         |
| LOADING DOORS           | 2 doors<br>7m (W) & 4m (H)                                           |
| ELECTRIC POWER SUPPLY   | 380/220v<br>50 Hz, 3 Phase                                           |
| ELECTRIC POWER CAPACITY | 6,000 kva                                                            |
| FIRE PROTECTION         | Fire Hydrant, Portable Fire Extingguisher, Fire Extinguisher Trolley |