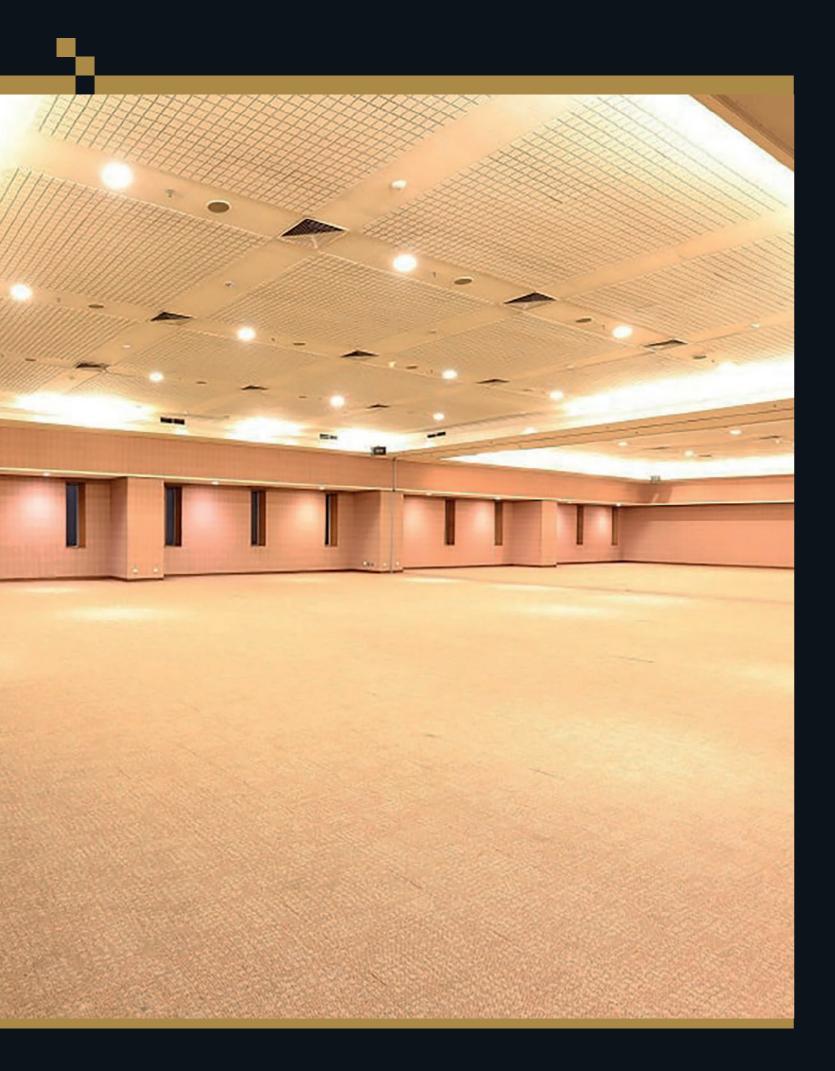

# GRAND BALLROOM

# SPECIFICATION

| COMBINED   |           |      |
|------------|-----------|------|
| FLOOR AREA | 2700      |      |
| LENGTH(M)  | 34        |      |
| WIDTH(M)   | 79        |      |
| HEIGHT(M)  | 6,9       |      |
| U-SHAPE    | -         |      |
| BOARDROOM  | -         |      |
| RECEPTION  | 2700      |      |
| THEATRE    | Landscape | 3246 |
| THEATRE    | Potrait   | 3831 |
| CLASSROOM  | Landscape | 1704 |
|            | Potrait   | 1962 |
| BANQUET    | Landscape | 1220 |
|            | Potrait   | 1460 |