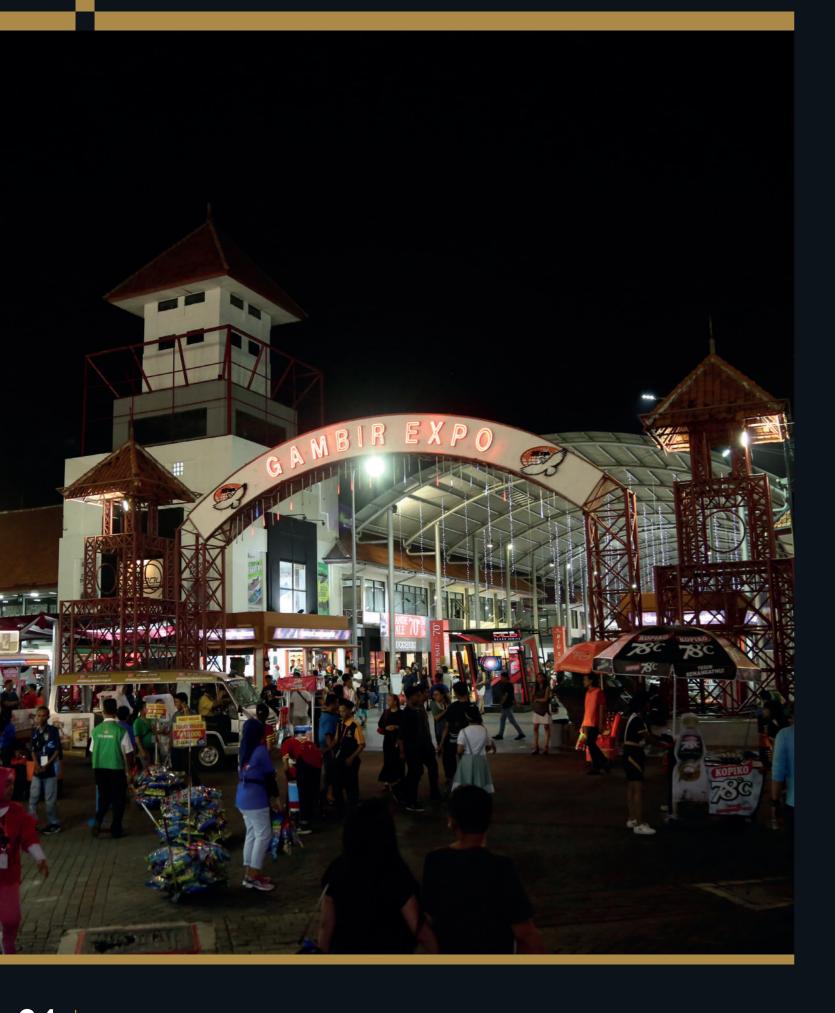

# GAMBIR EXPO

# SPECIFICATION

| DESCRIPTION     | GAMBIR EXPO |
|-----------------|-------------|
| TOTAL AREA      | 22,610 sqm  |
| AREA1           | 1,502 sqm   |
| AREA 2          | 1,846 sqm   |
| AREA 3          | 5,287 sqm   |
| AREA 4          | 11,112 sqm  |
| AREA 5          | 1,763 sqm   |
| AREA 6          | 1,100 sqm   |
| FLOOR STRUCTURE | Ceramik     |
| FLOOR LOADING   | 1-2 ton/m   |