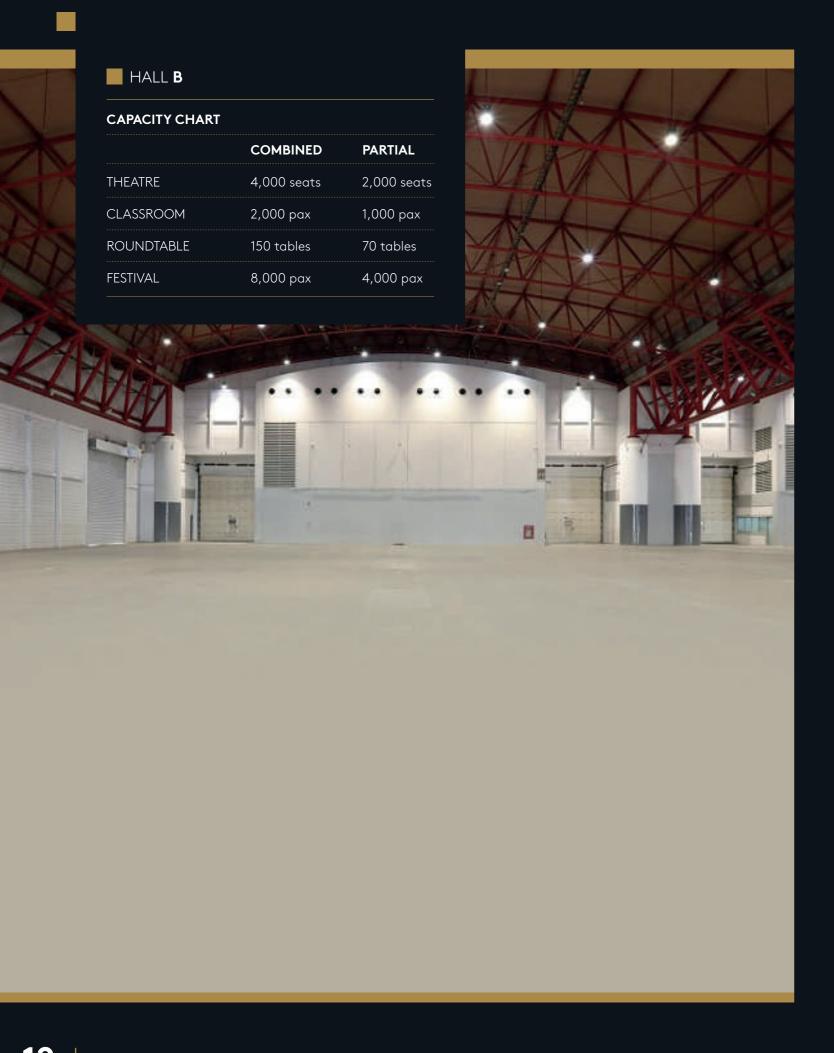

# HALL B

| DESCRIPTION             | HALL B1, B2                                                             |
|-------------------------|-------------------------------------------------------------------------|
| DIMENSION               | 78 m x 51,2m                                                            |
| FLOOR AREA              | 3,994 sqm                                                               |
| PARTIAL (PER HALL)      | 1,944 sqm/hall                                                          |
| FLOOR STRUCTURE         | Concrete Slab                                                           |
| ROOF TYPE               | Steel Pipe Arch Truss                                                   |
| ROOF HEIGHT             | 8 - 13 m                                                                |
| FLOOR LOADING           | 2-5 ton/sqm                                                             |
| RIGGING CAPACITY        | 100 kg (length 8 m)/point                                               |
| LOADING DOORS           | 1 door (B1)<br>5,7m (W) & 6m (H)                                        |
| ELECTRIC POWER SUPPLY   | 380/220v<br>50 Hz, 3 Phase                                              |
| ELECTRIC POWER CAPACITY | 1,430 kva                                                               |
| FIRE PROTECTION         | Fire Hydrant, Portable Fire Extingguisher,<br>Fire Extinguisher Trolley |