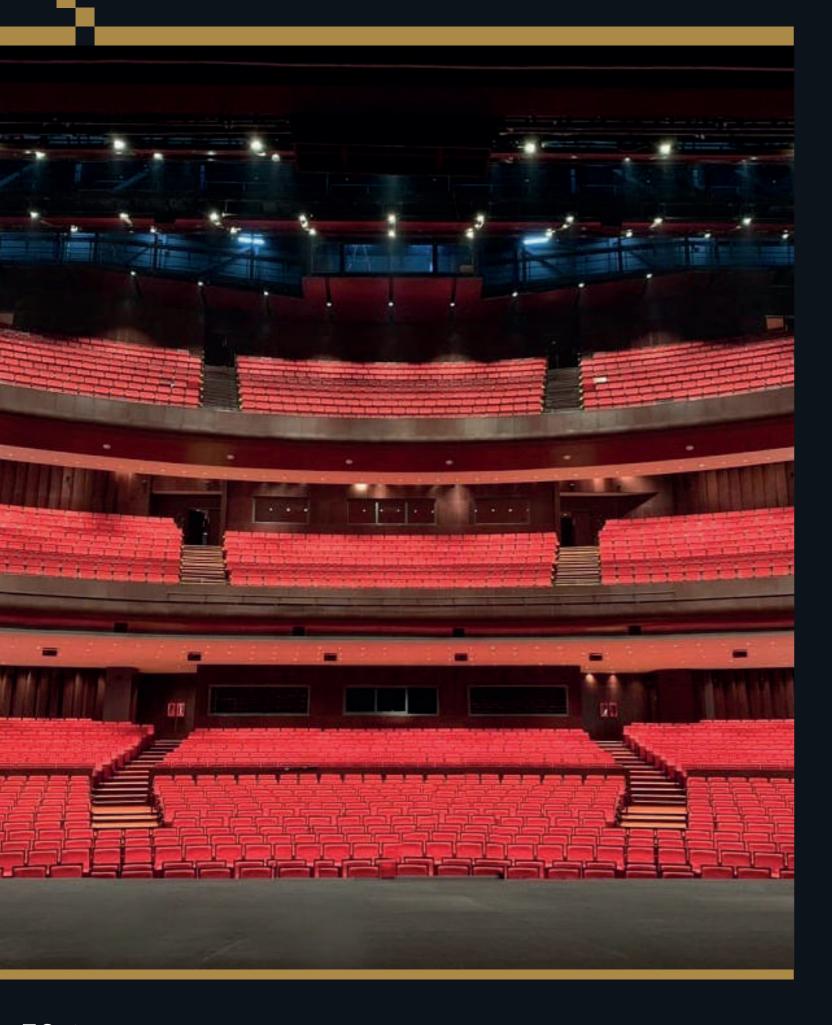

#### JIEXPO CONVENTION CENTRE AND THEATRE

JIEXPO has taken several major steps, one of which is the construction of new venues to facilitate various events that will be held in the future. The JIEXPO Convention Centre and Theatre consists of 7 floors that provide a Grand Ballroom with an area of 2700 m2, a Junior Ballroom with an area of 820 m2 with opulent glass-viewing pre-functions and a large lobby area in every floor, and a grand Theatre with luxurious three-tier seats.

# THEATRE

| THEATRE                 |                                                                                                            |
|-------------------------|------------------------------------------------------------------------------------------------------------|
| STAGE DIMENTION         | Depth 20 m, Width 48 m                                                                                     |
| SEATING CAPACITY        | Stalls 1230 seats (including 41 seats on Orchestra Pit), Dress Circle 633 Seats,<br>Grand Circle 637 seats |
| HARD PROSCENIUM OPENING | Height 11 m, Width 29.5 m or 21 m                                                                          |
| FLY SYSTEM              | 80 Fly lines with Fully Automated control system from SBS Buehnentechnik<br>Germany                        |
| AUDIO SYSTEM            | Meyer Sound Main PA System with Meyer Constellation System                                                 |
| LIGHTING SYSTEM         | Strand Dimmer with Grand MA2 Console                                                                       |