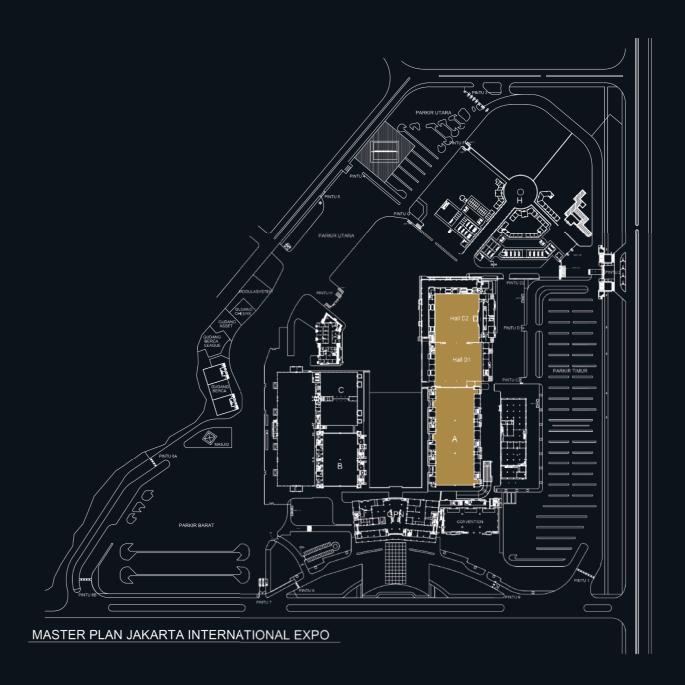

Currently, JIEXPO provides a flexible indoor area ranging from 2,000 m2 to 50,000 m2 and an outdoor area of up to 65,000 m2 which is perfect for hosting various events such as exhibitions, concerts, meeting & seminars, and conference. Our indoor exhibition area is divided into two parts, namely the East Wing and the West Wing. The East Wing consists of Hall A, Hall D1 and Hall D2. These hall share connected and available up to 20,000 m2. Meanwhile, the West Wing consists of Hall B, Hall C, as well as a connecting between Hall B3 and Hall C3 with an area of 20,000 m2, as well as the Gedung Pusat Niaga (GPN) and Convention Centre which has a total area of 10,000 m2.