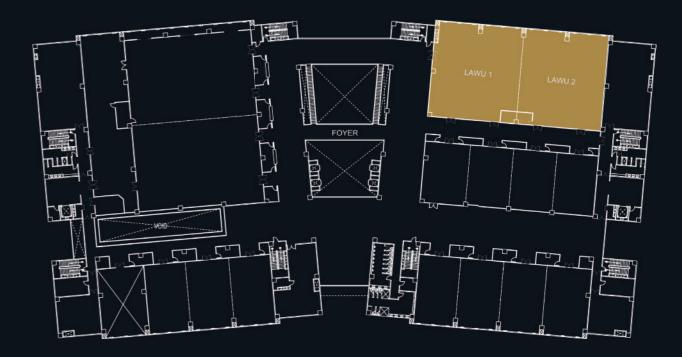

# LAWU

| COMBINED   |           |     |
|------------|-----------|-----|
| FLOOR AREA | 648       |     |
| LENGTH(M)  | 36        |     |
| WIDTH(M)   | 18        |     |
| HEIGHT(M)  | 4,50      |     |
| U-SHAPE    | 60        |     |
| BOARDROOM  | 150       |     |
| RECEPTION  | 700       |     |
| THEATRE    | Landscape | -   |
| ITEAIRE    | Potrait   | 600 |
| CLASSROOM  | Landscape | -   |
| CLASSROOM  | Potrait   | 400 |
| BANQUET    | Landscape | -   |
| DANGUEI    | Potrait   | 200 |
|            |           |     |

| PARTIAL    |           |     |
|------------|-----------|-----|
| FLOOR AREA | 324       |     |
| LENGTH(M)  | 18        |     |
| WIDTH(M)   | 18        |     |
| HEIGHT(M)  | 4,50      |     |
| U-SHAPE    | 30        |     |
| BOARDROOM  | 75        |     |
| RECEPTION  | 350       |     |
| THEATRE    | Landscape | -   |
| INLAIRE    | Potrait   | 300 |
| CLASSROOM  | Landscape | -   |
| CLASSROOM  | Potrait   | 200 |
| BANQUET    | Landscape | -   |
|            | Potrait   | 100 |