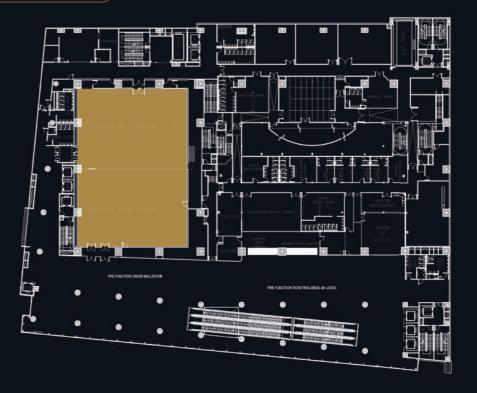

# GRAND BALLROOM

# SPECIFICATION

| COMBINED   |           |      |
|------------|-----------|------|
| FLOOR AREA | 2700      |      |
| LENGTH(M)  | 34        |      |
| WIDTH(M)   | 79        |      |
| HEIGHT(M)  | 6,9       |      |
| U-SHAPE    | -         |      |
| BOARDROOM  | -         |      |
| RECEPTION  | 2700      |      |
| THEATRE    | Landscape | 3246 |
| THEATRE    | Potrait   | 3831 |
| CLASSROOM  | Landscape | 1704 |
|            | Potrait   | 1962 |
| BANQUET    | Landscape | 1220 |
|            | Potrait   | 1460 |

| GRAND BALLROOM 1   3 |           |      |
|----------------------|-----------|------|
| FLOOR AREA           | 930       |      |
| LENGTH(M)            | 34        |      |
| WIDTH(M)             | 27        |      |
| HEIGHT(M)            | 6,9       |      |
| U-SHAPE              | 75        |      |
| BOARDROOM            | -         |      |
| RECEPTION            | 900       |      |
| THEATRE              | Landscape | -    |
| ITEAIRE              | Potrait   | 1008 |
| CLASSROOM            | Landscape | -    |
| CLASSROOM            | Potrait   | 416  |
| BANQUET              | Landscape | -    |
|                      | Potrait   | 360  |
|                      |           |      |

| GRAND BALLROOM 2 |           |      |
|------------------|-----------|------|
| FLOOR AREA       | 830       |      |
| LENGTH(M)        | 34        |      |
| WIDTH(M)         | 27        |      |
| HEIGHT(M)        | 6,9       |      |
| U-SHAPE          | 75        |      |
| BOARDROOM        | -         |      |
| RECEPTION        | 800       |      |
| THEATRE          | Landscape | -    |
| ITIEAIRE         | Potrait   | 1008 |
| CLASSROOM        | Landscape | -    |
| CLASSROOM        | Potrait   | 416  |
| BANQUET          | Landscape | -    |
|                  | Potrait   | 360  |