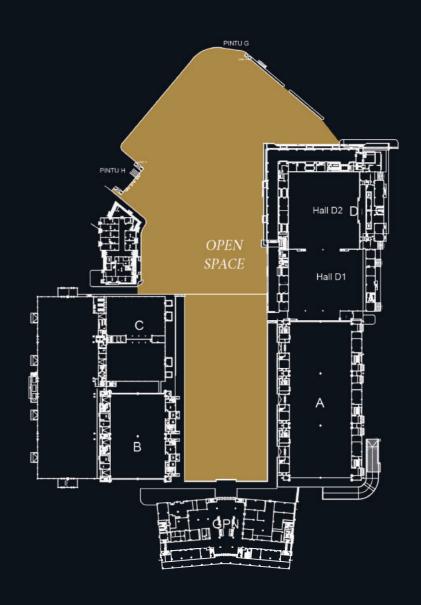

Currently, JIEXPO provides a flexible indoor area ranging from 2,000 m2 to 50,000 m2 and an outdoor area of up to 65,000 m2 which is perfect for hosting various events such as exhibitions, concerts, meeting & seminars, and conference. Our indoor exhibition area is divided into two parts, namely the East Wing and the West Wing. The East Wing consists of Hall A, Hall D1 and Hall D2. These hall share connected and available up to 20,000 m2. Meanwhile, the West Wing consists of Hall B, Hall C, as well as a connecting between Hall B3 and Hall C3 with an area of 20,000 m2, as well as the Gedung Pusat Niaga (GPN) and Convention Centre which has a total area of 10,000 m2.