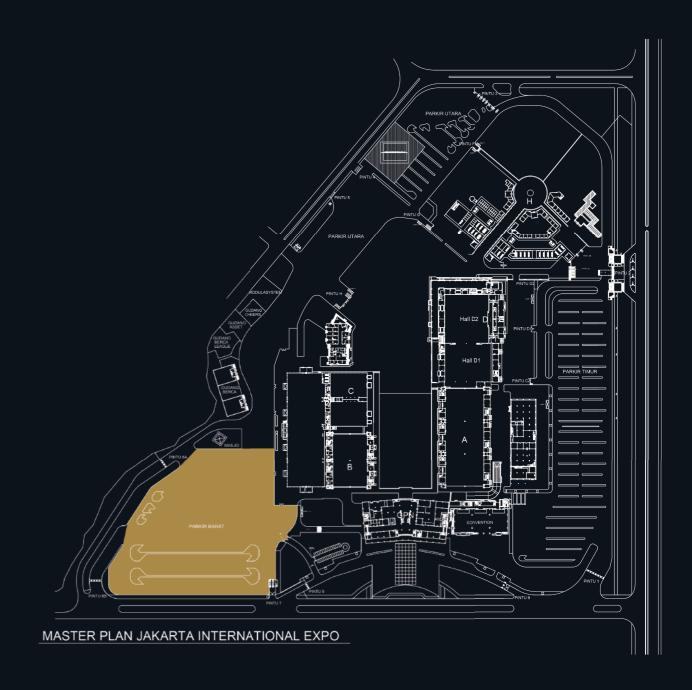

Currently, JIEXPO provides a flexible indoor area ranging from 2,000 m2 to 50,000 m2 and an outdoor area of up to 65,000 m2 which is perfect for hosting various events such as exhibitions, concerts, meeting & seminars, and conference. Our indoor exhibition area is divided into two parts, namely the East Wing and the West Wing. The East Wing consists of Hall A, Hall D1 and Hall D2. These hall share connected and available up to 20,000 m2. Meanwhile, the West Wing consists of Hall B, Hall C, as well as a connecting between Hall B3 and Hall C3 with an area of 20,000 m2, as well as the Gedung Pusat Niaga (GPN) and Convention Centre which has a total area of 10,000 m2.