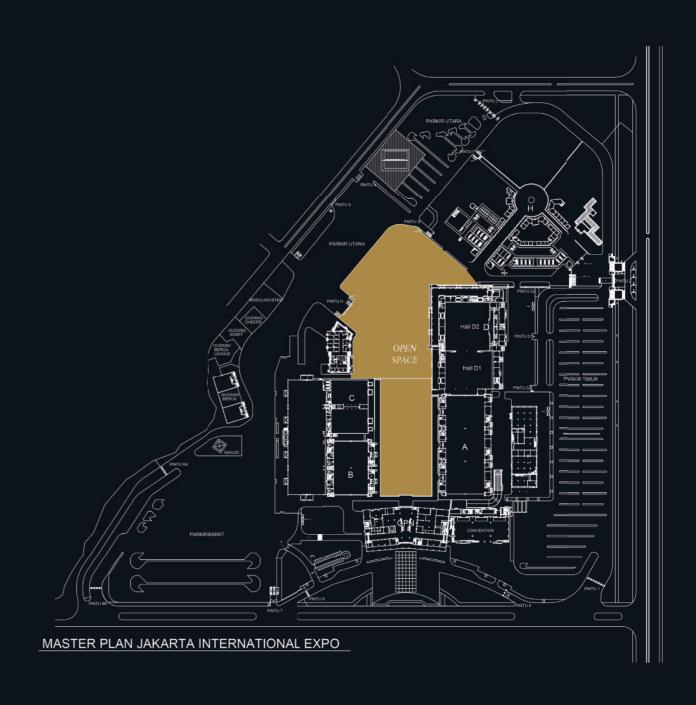

Currently, JIEXPO provides a flexible indoor area ranging from 2,000 m2 to 50,000 m2 and an outdoor area of up to 65,000 m2 which is perfect for hosting various events such as exhibitions, concerts, meeting & seminars, and conference. Our indoor exhibition area is divided into two parts, namely the East Wing and the West Wing. The East Wing consists of Hall A, Hall D1 and Hall D2. These hall share connected and available up to 20,000 m2. Meanwhile, the West Wing consists of Hall B, Hall C, as well as a connecting between Hall B3 and Hall C3 with an area of 20,000 m2, as well as the Gedung Pusat Niaga (GPN) and Convention Centre which has a total area of 10,000 m2.