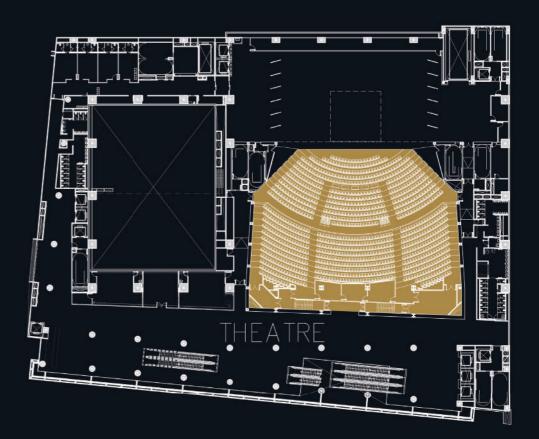

#### JIEXPO CONVENTION CENTRE AND THEATRE

JIEXPO has taken several major steps, one of which is the construction of new venues to facilitate various events that will be held in the future. The JIEXPO Convention Centre and Theatre consists of 7 floors that provide a Grand Ballroom with an area of 2700 m2, a Junior Ballroom with an area of 820 m2 with opulent glass-viewing pre-functions and a large lobby area in every floor, and a grand Theatre with luxurious three-tier seats.