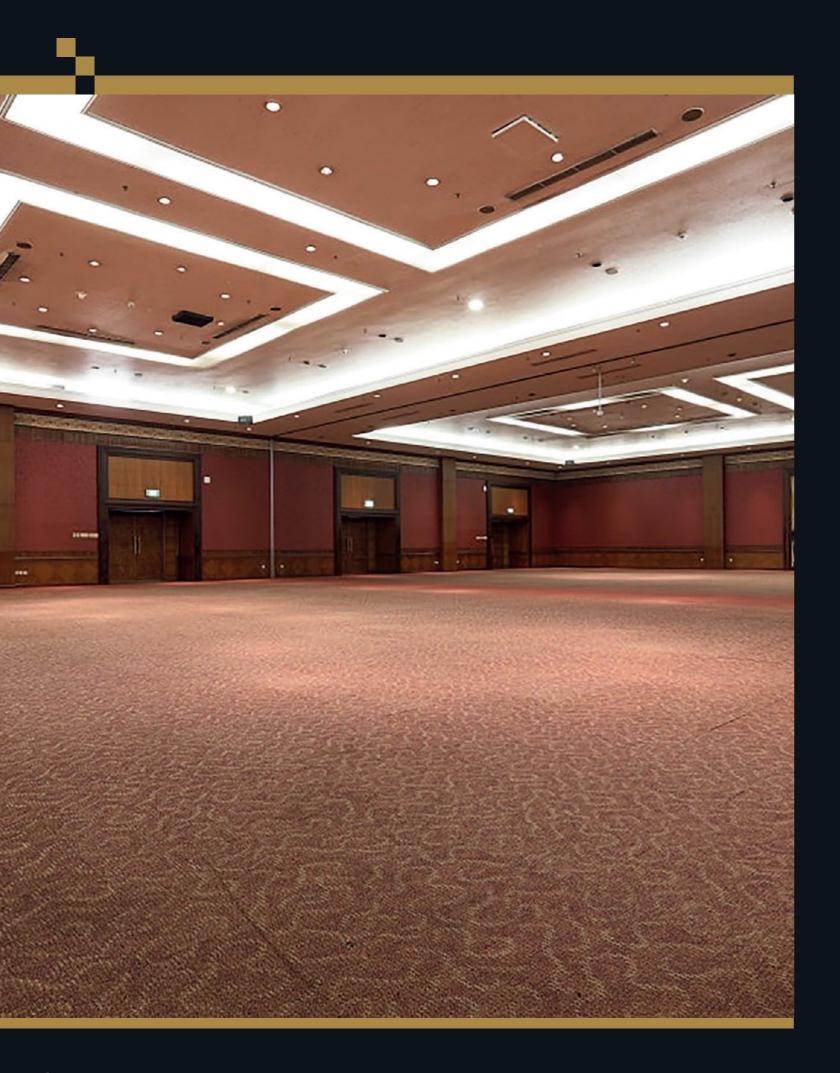

# GRAND BALLROOM

# SPECIFICATION

| COMBINED   |           |      |
|------------|-----------|------|
| FLOOR AREA | 2700      |      |
| LENGTH(M)  | 34        |      |
| WIDTH(M)   | 79        |      |
| HEIGHT(M)  | 6,9       |      |
| U-SHAPE    | -         |      |
| BOARDROOM  | -         |      |
| RECEPTION  | 2700      |      |
| THEATRE    | Landscape | 3246 |
| THEATRE    | Potrait   | 3831 |
| CLASSROOM  | Landscape | 1704 |
|            | Potrait   | 1962 |
| BANQUET    | Landscape | 1220 |
|            | Potrait   | 1460 |