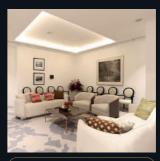

#### JIEXPO CONVENTION CENTRE AND THEATRE

JIEXPO has taken several major steps, one of which is the construction of new venues to facilitate various events that will be held in the future. The JIEXPO Convention Centre and Theatre consists of 7 floors that provide a Grand Ballroom with an area of 2700 m2, a Junior Ballroom with an area of 820 m2 with opulent glass-viewing pre-functions and a large lobby area in every floor, and a grand Theatre with luxurious three-tier seats.

Furthermore, there are 25 meeting rooms consist of 14 rooms in the JIEXPO Convention Centre and Theatre area and 11 meeting rooms in the 6th Floor of the Trade Mart Building (GPN) area, which is connected to the JIEXPO Convention Centre and Theatre, which can be used for various events such as international congresses and national and local conventions. Besides, JIEXPO Convention Centre and Theatre also has other supporting facilities such as a large-scale high-functional kitchen, organizer room, ticketing counter, artist dressing room and various other supporting facilities. All of these facilities are providing convenience and comfort for various kinds of events in the JIEXPO Convention and Theatre area.