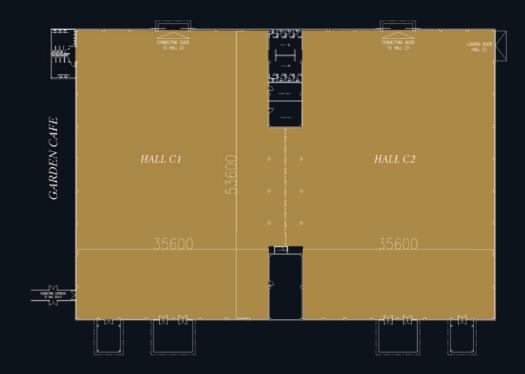

# HALL C

| DESCRIPTION             | HALL C1, C2                                                             |
|-------------------------|-------------------------------------------------------------------------|
| DIMENSION               | 72 m x 54 m                                                             |
| FLOOR AREA              | 3,888 sqm                                                               |
| PARTIAL (PER HALL)      | 1,994 sqm/hall                                                          |
| FLOOR STRUCTURE         | Tiles                                                                   |
| ROOF TYPE               | Steel Truss                                                             |
| ROOF HEIGHT             | 6 - 8 m                                                                 |
| FLOOR LOADING           | 1-2 ton/sqm                                                             |
| RIGGING CAPACITY        | Ground Support                                                          |
| LOADING DOORS           | 1 doors (C2)<br>5,2m (W) & 4,7m (H)                                     |
| ELECTRIC POWER SUPPLY   | 380/220v<br>50 Hz, 3 Phase                                              |
| ELECTRIC POWER CAPACITY | 1,250 kva                                                               |
| FIRE PROTECTION         | Fire Hydrant, Portable Fire Extingguisher,<br>Fire Extinguisher Trolley |