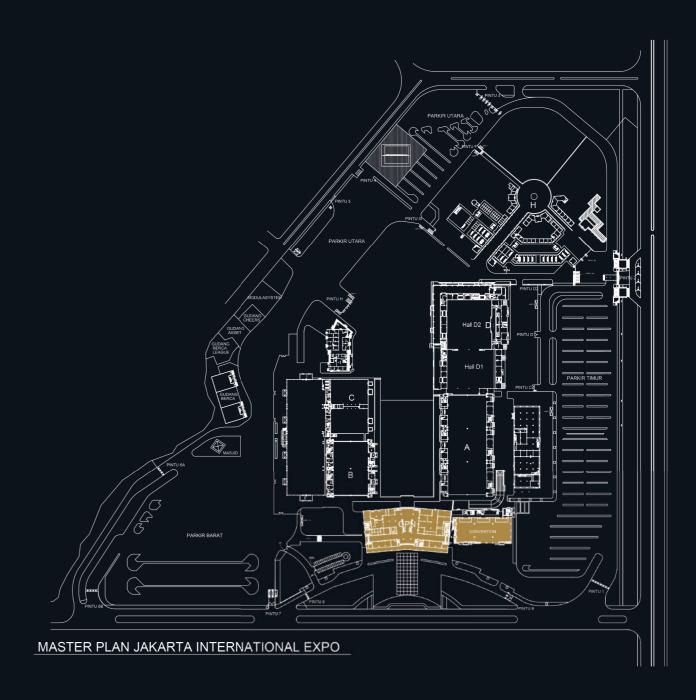

Currently, JIEXPO provides a flexible indoor area ranging from 2,000 m2 to 50,000 m2 and an outdoor area of up to 65,000 m2 which is perfect for hosting various events such as exhibitions, concerts, meeting & seminars, and conference. Our indoor exhibition area is divided into two parts, namely the East Wing and the West Wing. The East Wing consists of Hall A, Hall D1 and Hall D2. These hall share connected and available up to 20,000 m2. Meanwhile, the West Wing consists of Hall B, Hall C, as well as a connecting between Hall B3 and Hall C3 with an area of 20,000 m2, as well as the Gedung Pusat Niaga (GPN) and Convention Centre which has a total area of 10,000 m2.