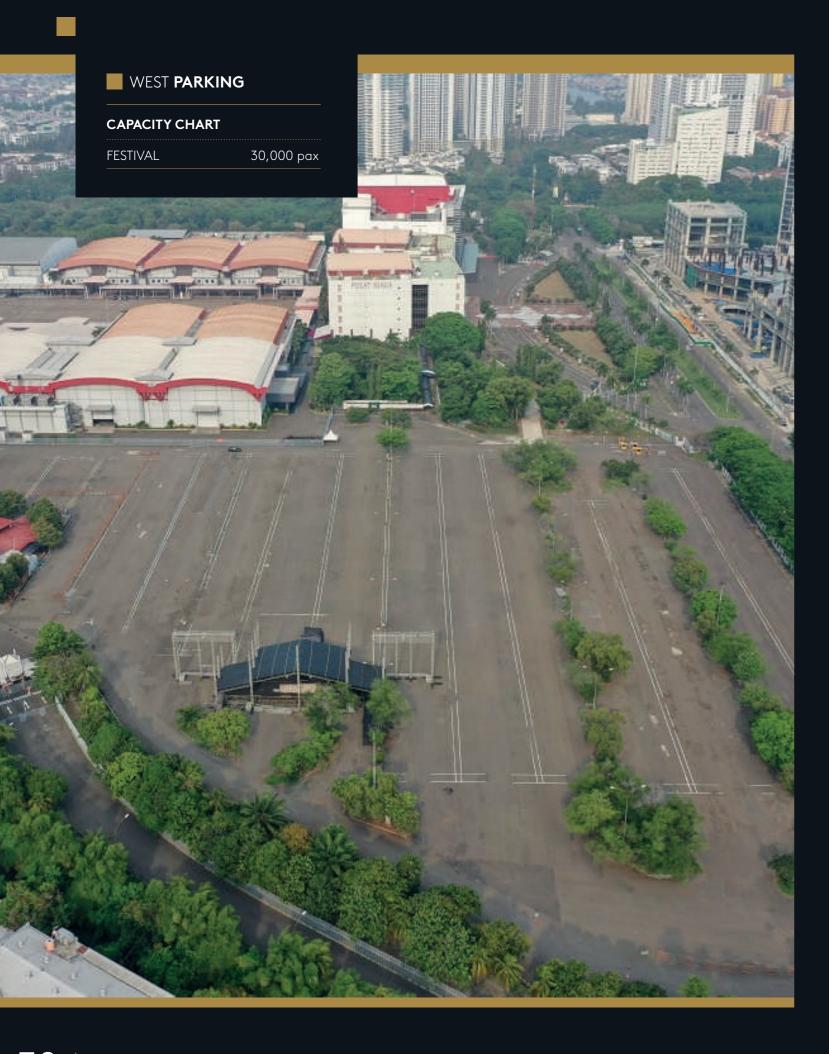

# WEST PARKING

| WEST PARKING     |
|------------------|
| 100 m x 15 m/row |
| ( Total 9 rows ) |
| 13,500 sqm       |
| Asphalt          |
| 1-2 ton/m        |
|                  |