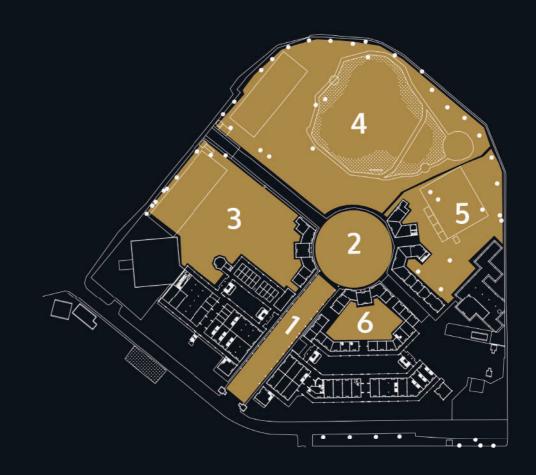

# SPECIFICATION

| DESCRIPTION     | GAMBIR EXPO |
|-----------------|-------------|
| TOTAL AREA      | 22,610 sqm  |
| AREA1           | 1,502 sqm   |
| AREA 2          | 1,846 sqm   |
| AREA 3          | 5,287 sqm   |
| AREA 4          | 11,112 sqm  |
| AREA 5          | 1,763 sqm   |
| AREA 6          | 1,100 sqm   |
| FLOOR STRUCTURE | Ceramik     |
| FLOOR LOADING   | 1-2 ton/m   |