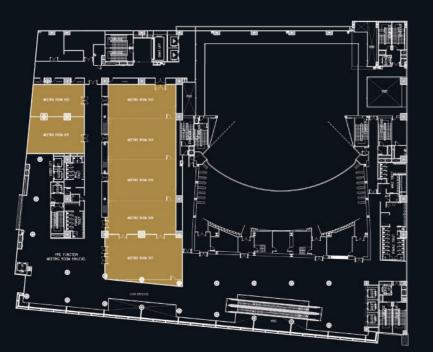

# SPECIFICATION

| MEETING ROOM 501 |           |    |
|------------------|-----------|----|
| FLOOR AREA       | 120       |    |
| LENGTH(M)        | 13        |    |
| WIDTH(M)         | 9         |    |
| HEIGHT(M)        | 3,1       |    |
| U-SHAPE          | 21        |    |
| BOARDROOM        | 22        |    |
| RECEPTION        | 120       |    |
| THEATRE          | Landscape | -  |
| THEATRE          | Potrait   | 80 |
| CLASSROOM        | Landscape | -  |
| CLASSROOM        | Potrait   | 30 |
| BANQUET          | Landscape | -  |
|                  | Potrait   | 50 |

| MEETING ROOM 502 |           |    |
|------------------|-----------|----|
| FLOOR AREA       | 110       |    |
| LENGTH(M)        | 12        |    |
| WIDTH(M)         | 9         |    |
| HEIGHT(M)        | 3,1       |    |
| U-SHAPE          | 24        |    |
| BOARDROOM        | 22        |    |
| RECEPTION        | 110       |    |
| THEATRE          | Landscape |    |
| THEATRE          | Potrait   | 96 |
| CLASSROOM        | Landscape | -  |
| CLASSROOM        | Potrait   | 54 |
| BANQUET          | Landscape | -  |
|                  | Potrait   | 60 |

| MEETING ROOM 503           FLOOR AREA         120           LENGTH(M)         16           WIDTH(M)         8           HEIGHT(M)         3,1           U-SHAPE         45           BOARDROOM         34           RECEPTION         120           THEATRE         Landscape - Potrait         154           CLASSROOM         Landscape - Potrait         72           BANQUET         Landscape - Potrait         60 |                  |           |     |
|-------------------------------------------------------------------------------------------------------------------------------------------------------------------------------------------------------------------------------------------------------------------------------------------------------------------------------------------------------------------------------------------------------------------------|------------------|-----------|-----|
| LENGTH(M) 16  WIDTH(M) 8  HEIGHT(M) 3,1  U-SHAPE 45  BOARDROOM 34  RECEPTION 120  THEATRE Landscape - Potrait 154  CLASSROOM Potrait 72  BANQUET                                                                                                                                                                                                                                                                        | MEETING ROOM 503 |           |     |
| WIDTH(M) 8  HEIGHT(M) 3,1  U-SHAPE 45  BOARDROOM 34  RECEPTION 120  THEATRE Landscape - Potrait 154  CLASSROOM Potrait 72  BANQUET Landscape - Landscape - Potrait 72                                                                                                                                                                                                                                                   | FLOOR AREA       | 120       |     |
| HEIGHT(M) 3,1  U-SHAPE 45  BOARDROOM 34  RECEPTION 120  THEATRE Landscape - Potrait 154  CLASSROOM Landscape - Potrait 72  BANQUET Landscape - Landscape - Potrait 72                                                                                                                                                                                                                                                   | LENGTH(M)        | 16        |     |
| U-SHAPE 45  BOARDROOM 34  RECEPTION 120  THEATRE Landscape - Potrait 154  CLASSROOM Landscape - Potrait 72  BANQUET Landscape - Landscape - Potrait 72                                                                                                                                                                                                                                                                  | WIDTH(M)         | 8         |     |
| BOARDROOM 34  RECEPTION 120  THEATRE Landscape - Potrait 154  CLASSROOM Landscape - Potrait 72  BANQUET Landscape -                                                                                                                                                                                                                                                                                                     | HEIGHT(M)        | 3,1       |     |
| RECEPTION 120  THEATRE Landscape - Potrait 154  CLASSROOM Landscape - Potrait 72  BANQUET Landscape -                                                                                                                                                                                                                                                                                                                   | U-SHAPE          | 45        |     |
| THEATRE Landscape - Potrait 154  CLASSROOM Landscape - Potrait 72  BANQUET Landscape -                                                                                                                                                                                                                                                                                                                                  | BOARDROOM        | 34        |     |
| THEATRE         Potrait         154           CLASSROOM         Landscape         -           Potrait         72           BANQUET         Landscape         -                                                                                                                                                                                                                                                          | RECEPTION        | 120       |     |
| Potrait   154                                                                                                                                                                                                                                                                                                                                                                                                           | THEATRE          | Landscape | -   |
| CLASSROOM Potrait 72  BANQUET Landscape -                                                                                                                                                                                                                                                                                                                                                                               | INEAIRE          | Potrait   | 154 |
| Potrait 72  Landscape - BANQUET                                                                                                                                                                                                                                                                                                                                                                                         | CLASSROOM        | Landscape | -   |
| BANQUET                                                                                                                                                                                                                                                                                                                                                                                                                 |                  | Potrait   | 72  |
|                                                                                                                                                                                                                                                                                                                                                                                                                         | PANOLIET         | Landscape |     |
|                                                                                                                                                                                                                                                                                                                                                                                                                         | DANGOEI          | Potrait   | 60  |

| LENGTH(M) | 16  |
|-----------|-----|
| WIDTH(M)  | 10  |
| HEIGHT(M) | 3,1 |
| U-SHAPE   | 45  |
| BOARDROOM | 34  |
| RECEPTION | 160 |

MEETING ROOM 504 | 505

FLOOR AREA 160

| U-SHAPE   |           |     |
|-----------|-----------|-----|
| BOARDROOM | 34        |     |
| RECEPTION | 160       |     |
| THEATRE   | Landscape | -   |
| INEAIRE   | Potrait   | 198 |
| CLASSROOM | Landscape |     |
|           | Potrait   | 72  |
| BANQUET   | Landscape |     |
|           | Potrait   | 60  |

| MEETING ROOM 506 |           |     |
|------------------|-----------|-----|
| FLOOR AREA       | 130       |     |
| LENGTH(M)        | 16        |     |
| WIDTH(M)         | 8         |     |
| HEIGHT(M)        | 3,1       |     |
| U-SHAPE          | 42        |     |
| BOARDROOM        | 34        |     |
| RECEPTION        | 130       |     |
| THEATRE          | Landscape | -   |
| ITIEAIRE         | Potrait   | 110 |
| CLASSBOOM        | Landscape | -   |
| CLASSROOM        | Potrait   | 72  |
| BANQUET          | Landscape | -   |
|                  | Potrait   | 60  |

| MEETING ROOM 507 |           |     |
|------------------|-----------|-----|
| FLOOR AREA       | 210       |     |
| LENGTH(M)        | 19        |     |
| WIDTH(M)         | 10        |     |
| HEIGHT(M)        | 3,1       |     |
| U-SHAPE          | 45        |     |
| BOARDROOM        | 34        |     |
| RECEPTION        | 210       |     |
| THEATRE          | Landscape | -   |
| INLAIRE          | Potrait   | 200 |
| CLASSROOM        | Landscape | -   |
|                  | Potrait   | 120 |
| BANQUET          | Landscape | -   |
|                  | Potrait   | 100 |
|                  |           |     |