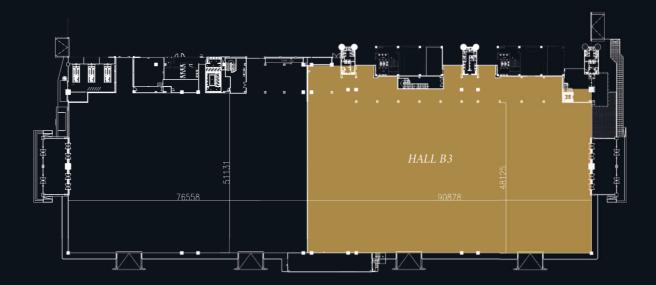

Currently, JIEXPO provides a flexible indoor area ranging from 2,000 m2 to 50,000 m2 and an outdoor area of up to 65,000 m2 which is perfect for hosting various events such as exhibitions, concerts, meeting & seminars, and conference. Our indoor exhibition area is divided into two parts, namely the East Wing and the West Wing. The East Wing consists of Hall A, Hall D1 and Hall D2. These hall share connected and available up to 20,000 m2. Meanwhile, the West Wing consists of Hall B, Hall C, as well as a connecting between Hall B3 and Hall C3 with an area of 20,000 m2, as well as the Gedung Pusat Niaga (GPN) and Convention Centre which has a total area of 10,000 m2.

#### HALL B3

| DESCRIPTION             | HALL B3                                                                   |
|-------------------------|---------------------------------------------------------------------------|
| DIMENSION               | 91 m x 56,7m                                                              |
| FLOOR AREA              | 5,150 sqm                                                                 |
| PARTIAL (PER HALL)      | n/a                                                                       |
| FLOOR STRUCTURE         | Concrete Slab                                                             |
| ROOF TYPE               | Metal Roof - TRIMDEK                                                      |
| ROOF HEIGHT             | 10 - 16m                                                                  |
| FLOOR LOADING           | 3-5 ton/sqm                                                               |
| RIGGING CAPACITY        | 150 kg/point                                                              |
| LOADING DOORS           | 2 doors<br>7,8m (W) & 6m (H)                                              |
| ELECTRIC POWER SUPPLY   | 380/220v<br>50 Hz, 3 Phase                                                |
| ELECTRIC POWER CAPACITY | 3,200 kva                                                                 |
| FIRE PROTECTION         | Fire Hydrant, Beam Detector, Fire Detector,<br>Portable Fire Extinguisher |