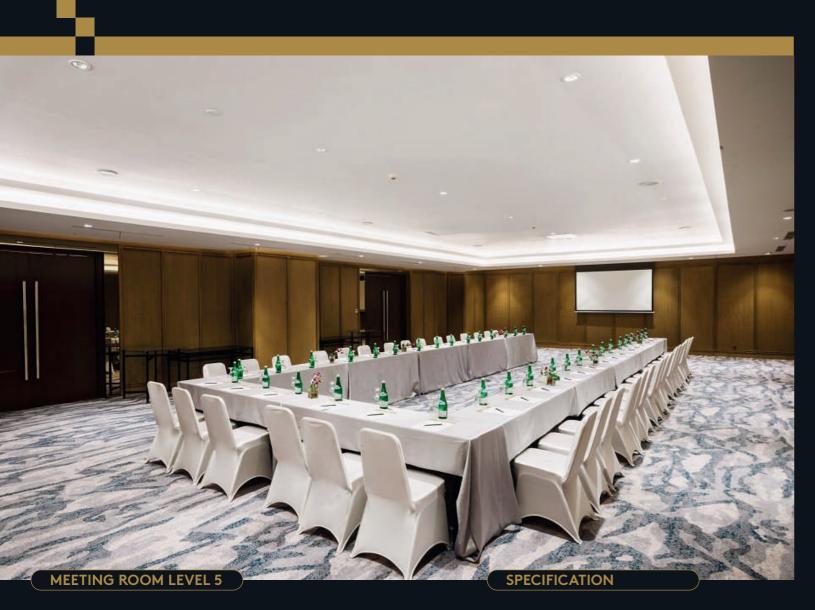

Furthermore, there are 25 meeting rooms consist of 14 rooms in the JIEXPO Convention Centre and Theatre area and 11 meeting rooms in the 6th Floor of the Trade Mart Building (GPN) area, which is connected to the JIEXPO Convention Centre and Theatre, which can be used for various events such as international congresses and national and local conventions. Besides, JIEXPO Convention Centre and Theatre also has other supporting facilities such as a large-scale high-functional kitchen, organizer room, ticketing counter, artist dressing room and various other supporting facilities. All of these facilities are providing convenience and comfort for various kinds of events in the JIEXPO Convention and Theatre area.

# SPECIFICATION

| MEETING ROOM 501 |           |    |
|------------------|-----------|----|
| FLOOR AREA       | 120       |    |
| LENGTH(M)        | 13        |    |
| WIDTH(M)         | 9         |    |
| HEIGHT(M)        | 3,1       |    |
| U-SHAPE          | 21        |    |
| BOARDROOM        | 22        |    |
| RECEPTION        | 120       |    |
| THEATRE          | Landscape | -  |
| THEATRE          | Potrait   | 80 |
| CLASSROOM        | Landscape | -  |
| CLASSROOM        | Potrait   | 30 |
| BANQUET          | Landscape | -  |
|                  | Potrait   | 50 |

| MEETING ROOM 502 |           |    |
|------------------|-----------|----|
| FLOOR AREA       | 110       |    |
| LENGTH(M)        | 12        |    |
| WIDTH(M)         | 9         |    |
| HEIGHT(M)        | 3,1       |    |
| U-SHAPE          | 24        |    |
| BOARDROOM        | 22        |    |
| RECEPTION        | 110       |    |
| THEATRE          | Landscape |    |
| THEATRE          | Potrait   | 96 |
| CLASSROOM        | Landscape | -  |
| CLASSROOM        | Potrait   | 54 |
| BANQUET          | Landscape | -  |
|                  | Potrait   | 60 |

| MEETING ROOM 503           FLOOR AREA         120           LENGTH(M)         16           WIDTH(M)         8           HEIGHT(M)         3,1           U-SHAPE         45           BOARDROOM         34           RECEPTION         120           THEATRE         Landscape - Potrait         154           CLASSROOM         Landscape - Potrait         72           BANQUET         Landscape - Potrait         60 |                  |           |     |
|-------------------------------------------------------------------------------------------------------------------------------------------------------------------------------------------------------------------------------------------------------------------------------------------------------------------------------------------------------------------------------------------------------------------------|------------------|-----------|-----|
| LENGTH(M) 16  WIDTH(M) 8  HEIGHT(M) 3,1  U-SHAPE 45  BOARDROOM 34  RECEPTION 120  THEATRE Landscape - Potrait 154  CLASSROOM Potrait 72  BANQUET                                                                                                                                                                                                                                                                        | MEETING ROOM 503 |           |     |
| WIDTH(M) 8  HEIGHT(M) 3,1  U-SHAPE 45  BOARDROOM 34  RECEPTION 120  THEATRE Landscape - Potrait 154  CLASSROOM Potrait 72  BANQUET Landscape - Landscape - Potrait 72                                                                                                                                                                                                                                                   | FLOOR AREA       | 120       |     |
| HEIGHT(M) 3,1  U-SHAPE 45  BOARDROOM 34  RECEPTION 120  THEATRE Landscape - Potrait 154  CLASSROOM Landscape - Potrait 72  BANQUET Landscape - Landscape - Potrait 72                                                                                                                                                                                                                                                   | LENGTH(M)        | 16        |     |
| U-SHAPE 45  BOARDROOM 34  RECEPTION 120  THEATRE Landscape - Potrait 154  CLASSROOM Landscape - Potrait 72  BANQUET Landscape - Landscape - Potrait 72                                                                                                                                                                                                                                                                  | WIDTH(M)         | 8         |     |
| BOARDROOM 34  RECEPTION 120  THEATRE Landscape - Potrait 154  CLASSROOM Landscape - Potrait 72  BANQUET Landscape -                                                                                                                                                                                                                                                                                                     | HEIGHT(M)        | 3,1       |     |
| RECEPTION 120  THEATRE Landscape - Potrait 154  CLASSROOM Landscape - Potrait 72  BANQUET Landscape -                                                                                                                                                                                                                                                                                                                   | U-SHAPE          | 45        |     |
| THEATRE Landscape - Potrait 154  CLASSROOM Landscape - Potrait 72  BANQUET Landscape -                                                                                                                                                                                                                                                                                                                                  | BOARDROOM        | 34        |     |
| THEATRE         Potrait         154           CLASSROOM         Landscape         -           Potrait         72           BANQUET         Landscape         -                                                                                                                                                                                                                                                          | RECEPTION        | 120       |     |
| Potrait   154                                                                                                                                                                                                                                                                                                                                                                                                           | THEATRE          | Landscape | -   |
| CLASSROOM Potrait 72  BANQUET Landscape -                                                                                                                                                                                                                                                                                                                                                                               | INEAIRE          | Potrait   | 154 |
| Potrait 72  Landscape - BANQUET                                                                                                                                                                                                                                                                                                                                                                                         | CLASSROOM        | Landscape | -   |
| BANQUET                                                                                                                                                                                                                                                                                                                                                                                                                 |                  | Potrait   | 72  |
|                                                                                                                                                                                                                                                                                                                                                                                                                         | PANOLIET         | Landscape |     |
|                                                                                                                                                                                                                                                                                                                                                                                                                         | DANGOEI          | Potrait   | 60  |

| LENGTH(M) | 16  |
|-----------|-----|
| WIDTH(M)  | 10  |
| HEIGHT(M) | 3,1 |
| U-SHAPE   | 45  |
| BOARDROOM | 34  |
| RECEPTION | 160 |

MEETING ROOM 504 | 505

FLOOR AREA 160

| U-SHAPE   |           |     |
|-----------|-----------|-----|
| BOARDROOM | 34        |     |
| RECEPTION | 160       |     |
| THEATRE   | Landscape | -   |
| INEAIRE   | Potrait   | 198 |
| CLASSROOM | Landscape |     |
|           | Potrait   | 72  |
| BANQUET   | Landscape |     |
|           | Potrait   | 60  |

| MEETING ROOM 506 |           |     |
|------------------|-----------|-----|
| FLOOR AREA       | 130       |     |
| LENGTH(M)        | 16        |     |
| WIDTH(M)         | 8         |     |
| HEIGHT(M)        | 3,1       |     |
| U-SHAPE          | 42        |     |
| BOARDROOM        | 34        |     |
| RECEPTION        | 130       |     |
| THEATRE          | Landscape | -   |
| ITIEAIRE         | Potrait   | 110 |
| CLASSBOOM        | Landscape | -   |
| CLASSROOM        | Potrait   | 72  |
| BANQUET          | Landscape | -   |
|                  | Potrait   | 60  |

| MEETING ROOM 507 |           |     |
|------------------|-----------|-----|
| FLOOR AREA       | 210       |     |
| LENGTH(M)        | 19        |     |
| WIDTH(M)         | 10        |     |
| HEIGHT(M)        | 3,1       |     |
| U-SHAPE          | 45        |     |
| BOARDROOM        | 34        |     |
| RECEPTION        | 210       |     |
| THEATRE          | Landscape | -   |
| INLAIRE          | Potrait   | 200 |
| CLASSROOM        | Landscape | -   |
|                  | Potrait   | 120 |
| BANQUET          | Landscape | -   |
|                  | Potrait   | 100 |
|                  |           |     |