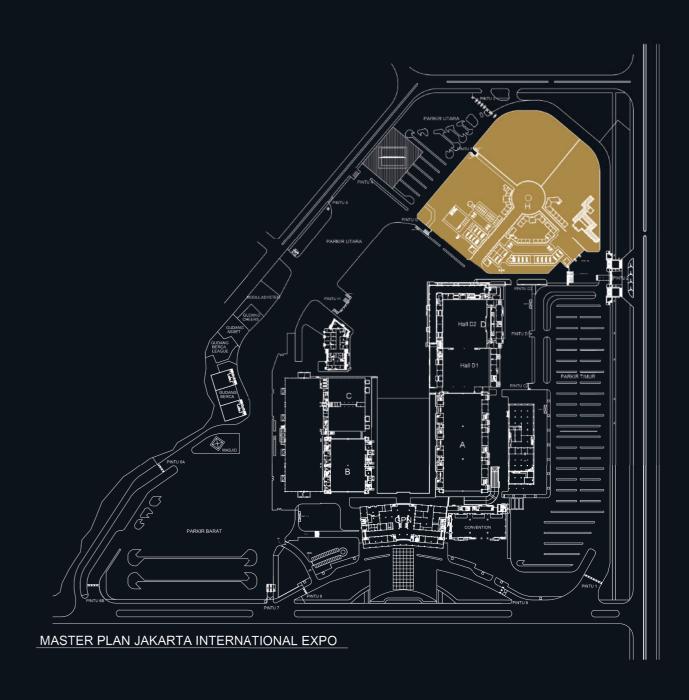

Currently, JIEXPO provides a flexible indoor area ranging from 2,000 m2 to 50,000 m2 and an outdoor area of up to 65,000 m2 which is perfect for hosting various events such as exhibitions, concerts, meeting & seminars, and conference. Our indoor exhibition area is divided into two parts, namely the East Wing and the West Wing. The East Wing consists of Hall A, Hall D1 and Hall D2. These hall share connected and available up to 20,000 m2. Meanwhile, the West Wing consists of Hall B, Hall C, as well as a connecting between Hall B3 and Hall C3 with an area of 20,000 m2, as well as the Gedung Pusat Niaga (GPN) and Convention Centre which has a total area of 10,000 m2.