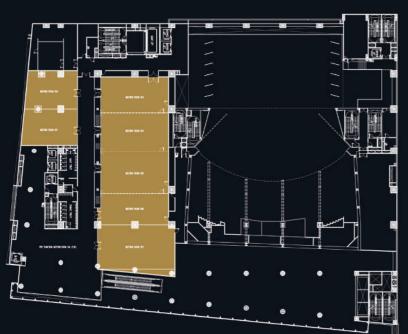

Furthermore, there are 25 meeting rooms consist of 14 rooms in the JIEXPO Convention Centre and Theatre area and 11 meeting rooms in the 6th Floor of the Trade Mart Building (GPN) area, which is connected to the JIEXPO Convention Centre and Theatre, which can be used for various events such as international congresses and national and local conventions. Besides, JIEXPO Convention Centre and Theatre also has other supporting facilities such as a large-scale high-functional kitchen, organizer room, ticketing counter, artist dressing room and various other supporting facilities. All of these facilities are providing convenience and comfort for various kinds of events in the JIEXPO Convention and Theatre area.

| COMBINED 603 - 606 |           |     |
|--------------------|-----------|-----|
| FLOOR AREA         | 570       |     |
| LENGTH(M)          | 16        |     |
| WIDTH(M)           | 36        |     |
| HEIGHT(M)          | 6,0       |     |
| U-SHAPE            | 102       |     |
| BOARDROOM          | -         |     |
| RECEPTION          | 370       |     |
| THEATRE            | Landscape | -   |
| ITIEAIKE           | Potrait   | 748 |
| CLASSROOM          | Landscape | -   |
|                    | Potrait   | 288 |
| DANGUET            | Landscape | -   |
| BANQUET            | Potrait   | 240 |

| MEETING ROOM 601 |           |    |
|------------------|-----------|----|
| FLOOR AREA       | 120       |    |
| LENGTH(M)        | 13        |    |
| WIDTH(M)         | 9         |    |
| HEIGHT(M)        | 3,1       |    |
| U-SHAPE          | 21        |    |
| BOARDROOM        | 22        |    |
| RECEPTION        | 120       |    |
| THEATRE          | Landscape | -  |
| THEATRE          | Potrait   | 80 |
| CLASSBOOM        | Landscape | -  |
| CLASSROOM        | Potrait   | 30 |
| BANQUET          | Landscape | -  |
|                  | Potrait   | 50 |

| MEETING ROOM 602 |           |    |
|------------------|-----------|----|
| FLOOR AREA       | 90        |    |
| LENGTH(M)        | 12        |    |
| WIDTH(M)         | 7         |    |
| HEIGHT(M)        | 3,1       |    |
| U-SHAPE          | 24        |    |
| BOARDROOM        | 22        |    |
| RECEPTION        | 110       |    |
| THEATRE          | Landscape |    |
| THEATRE          | Potrait   | 96 |
| CLASSBOOM        | Landscape | -  |
| CLASSROOM        | Potrait   | 54 |
| BANQUET          | Landscape | -  |
|                  | Potrait   | 60 |

| MEETING R  | OOM 603   |     |
|------------|-----------|-----|
| FLOOR AREA | 120       |     |
| LENGTH(M)  | 16        |     |
| WIDTH(M)   | 8         |     |
| HEIGHT(M)  | 6,0       |     |
| U-SHAPE    | 45        |     |
| BOARDROOM  | 34        |     |
| RECEPTION  | 120       |     |
| THEATRE    | Landscape | -   |
| INLAIRE    | Potrait   | 154 |
| CLASSBOOM  | Landscape | -   |
| CLASSROOM  | Potrait   | 72  |
| BANQUET    | Landscape | -   |
| DANQUET    | Potrait   | 60  |
|            |           |     |

| MEETING ROOM 604   605 |           |     |
|------------------------|-----------|-----|
| FLOOR AREA             | 160       |     |
| LENGTH(M)              | 16        |     |
| WIDTH(M)               | 10        |     |
| HEIGHT(M)              | 6,0       |     |
| U-SHAPE                | 45        |     |
| BOARDROOM              | 34        |     |
| RECEPTION              | 160       |     |
| THEATRE                | Landscape | -   |
| INEAIRE                | Potrait   | 198 |
| CLASSROOM              | Landscape | -   |
| CLASSROOM              | Potrait   | 72  |
| DANIGUET               | Landscape | -   |
| BANQUET                | Potrait   | 60  |
|                        |           |     |

| MEETING ROOM 606 |           |     |
|------------------|-----------|-----|
| FLOOR AREA       | 130       |     |
| LENGTH(M)        | 16        |     |
| WIDTH(M)         | 8         |     |
| HEIGHT(M)        | 6,0       |     |
| U-SHAPE          | 42        |     |
| BOARDROOM        | 34        |     |
| RECEPTION        | 130       |     |
| THEATRE          | Landscape | -   |
| THEATRE          | Potrait   | 198 |
| CLASSROOM        | Landscape | -   |
| CLASSROOM        | Potrait   | 72  |
| BANQUET          | Landscape | -   |
|                  | Potrait   | 60  |

| MEETING R  | OOM 607   |     |
|------------|-----------|-----|
| FLOOR AREA | 210       |     |
| LENGTH(M)  | 19        |     |
| WIDTH(M)   | 10        |     |
| HEIGHT(M)  | 3,1       |     |
| U-SHAPE    | 45        |     |
| BOARDROOM  | 34        |     |
| RECEPTION  | 210       |     |
| THEATRE    | Landscape | -   |
| INEAIRE    | Potrait   | 200 |
| CLASSBOOM  | Landscape | -   |
| CLASSROOM  | Potrait   | 120 |
| BANQUET    | Landscape | -   |
|            | Potrait   | 100 |
|            |           |     |