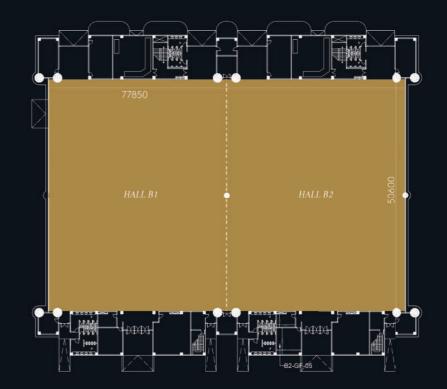

# HALL B

| DESCRIPTION             | HALL B1, B2                                                             |
|-------------------------|-------------------------------------------------------------------------|
| DIMENSION               | 78 m x 51,2m                                                            |
| FLOOR AREA              | 3,994 sqm                                                               |
| PARTIAL (PER HALL)      | 1,944 sqm/hall                                                          |
| FLOOR STRUCTURE         | Concrete Slab                                                           |
| ROOF TYPE               | Steel Pipe Arch Truss                                                   |
| ROOF HEIGHT             | 8 - 13 m                                                                |
| FLOOR LOADING           | 2-5 ton/sqm                                                             |
| RIGGING CAPACITY        | 100 kg (length 8 m)/point                                               |
| LOADING DOORS           | 1 door (B1)<br>5,7m (W) & 6m (H)                                        |
| ELECTRIC POWER SUPPLY   | 380/220v<br>50 Hz, 3 Phase                                              |
| ELECTRIC POWER CAPACITY | 1,430 kva                                                               |
| FIRE PROTECTION         | Fire Hydrant, Portable Fire Extingguisher,<br>Fire Extinguisher Trolley |