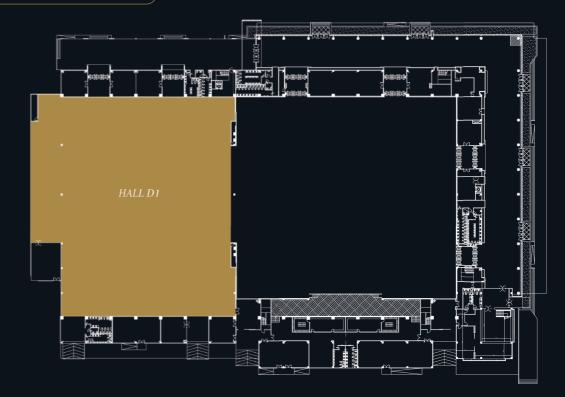

#### HALL D1

#### SPECIFICATION

| DESCRIPTION             | HALL D1                                                                 |
|-------------------------|-------------------------------------------------------------------------|
| DIMENSION               | 72m x 66m                                                               |
| FLOOR AREA              | 4.752 sqm                                                               |
| PARTIAL (PER HALL)      | n/a                                                                     |
| FLOOR STRUCTURE         | Tiles                                                                   |
| ROOF TYPE               | Steel Truss                                                             |
| ROOF HEIGHT             | 12-17,5 m                                                               |
| FLOOR LOADING           | 3-5 ton/sqm                                                             |
| RIGGING CAPACITY        | Ground Support                                                          |
| LOADING DOORS           | 2 doors<br>7m (W) & 4m (H)                                              |
| ELECTRIC POWER SUPPLY   | 380/220v<br>50 Hz, 3 Phase                                              |
| ELECTRIC POWER CAPACITY | 6,000 kva                                                               |
| FIRE PROTECTION         | Fire Hydrant, Portable Fire Extingguisher, Fire<br>Extinguisher Trolley |