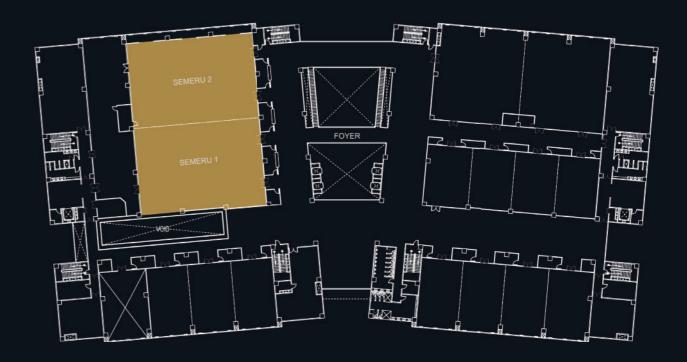

# GRAND BALLROOM

# SPECIFICATION

| COMBINED   |           |      |
|------------|-----------|------|
| FLOOR AREA | 2700      |      |
| LENGTH(M)  | 34        |      |
| WIDTH(M)   | 79        |      |
| HEIGHT(M)  | 6,9       |      |
| U-SHAPE    | -         |      |
| BOARDROOM  | -         |      |
| RECEPTION  | 2700      |      |
| THEATRE    | Landscape | 3246 |
| THEATRE    | Potrait   | 3831 |
| CLASSROOM  | Landscape | 1704 |
|            | Potrait   | 1962 |
| BANQUET    | Landscape | 1220 |
|            | Potrait   | 1460 |