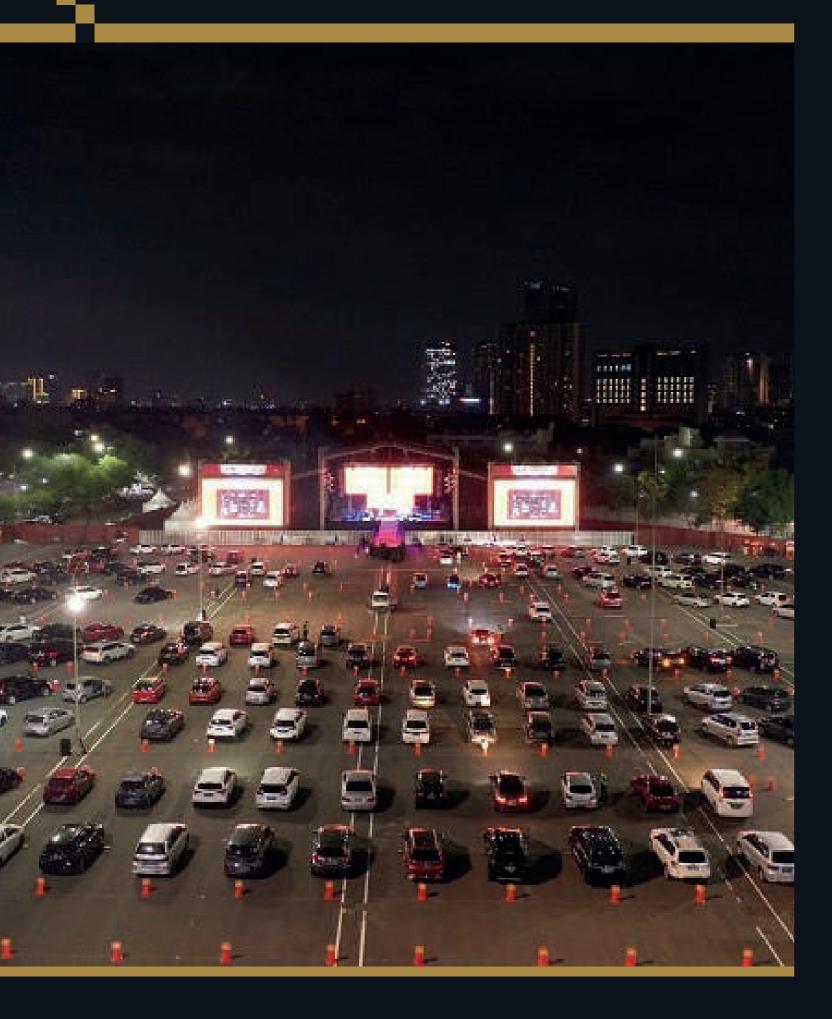

# WEST PARKING

| WEST PARKING     |
|------------------|
| 100 m x 15 m/row |
| ( Total 9 rows ) |
| 13,500 sqm       |
| Asphalt          |
| 1-2 ton/m        |
|                  |