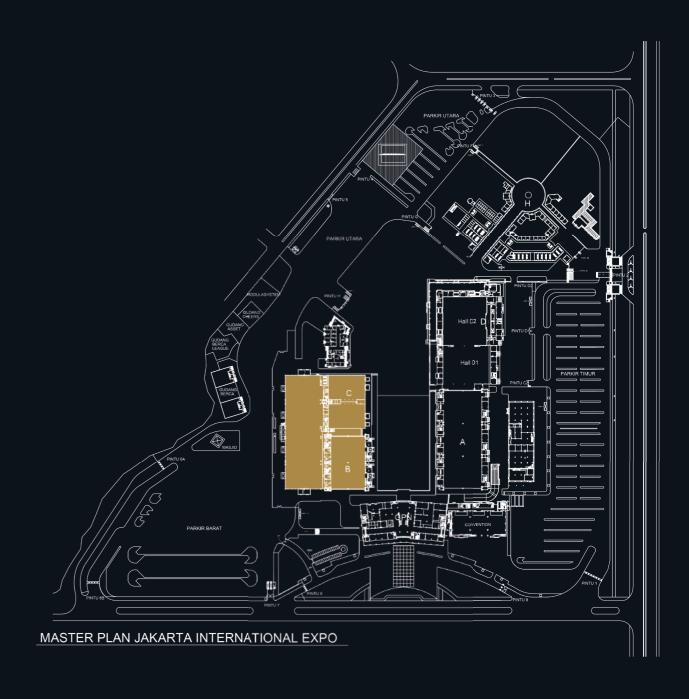

Currently, JIEXPO provides a flexible indoor area ranging from 2,000 m2 to 50,000 m2 and an outdoor area of up to 65,000 m2 which is perfect for hosting various events such as exhibitions, concerts, meeting & seminars, and conference. Our indoor exhibition area is divided into two parts, namely the East Wing and the West Wing. The East Wing consists of Hall A, Hall D1 and Hall D2. These hall share connected and available up to 20,000 m2. Meanwhile, the West Wing consists of Hall B, Hall C, as well as a connecting between Hall B3 and Hall C3 with an area of 20,000 m2, as well as the Gedung Pusat Niaga (GPN) and Convention Centre which has a total area of 10,000 m2.