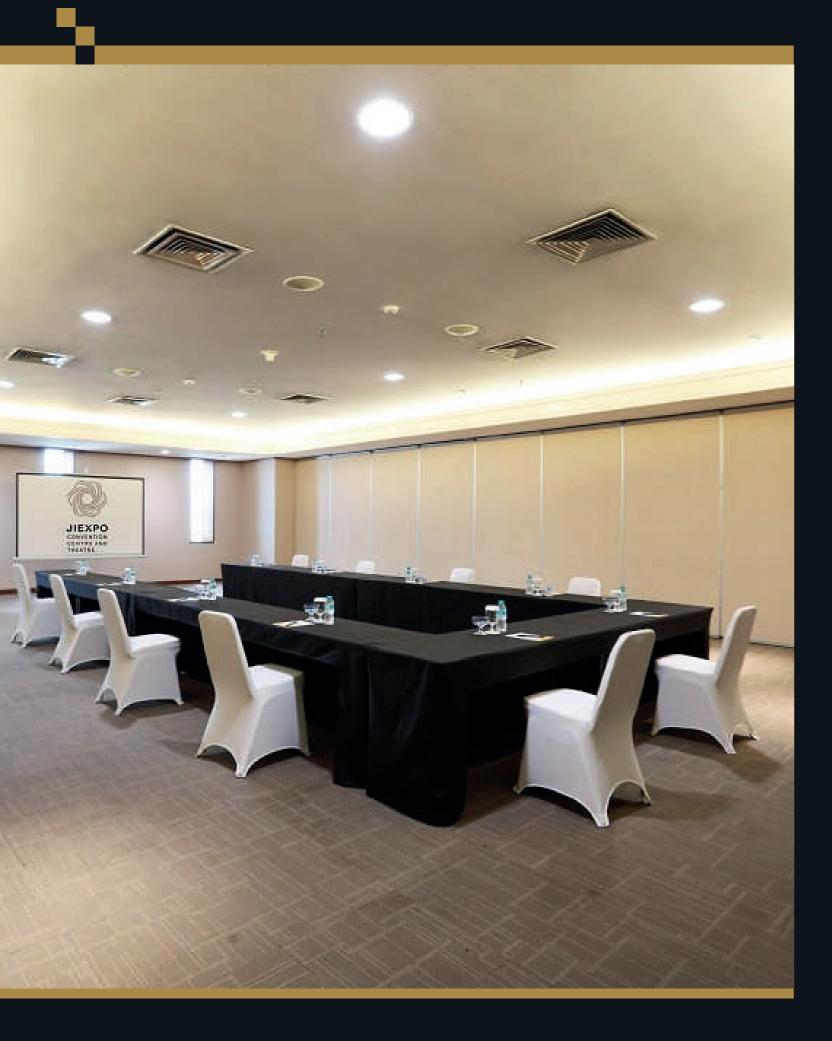

RINJANI

# SPECIFICATION

| COMBINED   |           |     |
|------------|-----------|-----|
| FLOOR AREA | 378       |     |
| LENGTH(M)  | 27        |     |
| WIDTH(M)   | 14        |     |
| HEIGHT(M)  | 3,50      |     |
| U-SHAPE    | 60        |     |
| BOARDROOM  | 180       |     |
| RECEPTION  | 300       |     |
| THEATRE    | Landscape |     |
|            | Potrait   | 180 |
| CLASSROOM  | Landscape | -   |
|            | Potrait   | 120 |
| BANQUET    | Landscape | -   |
|            | Potrait   | 120 |