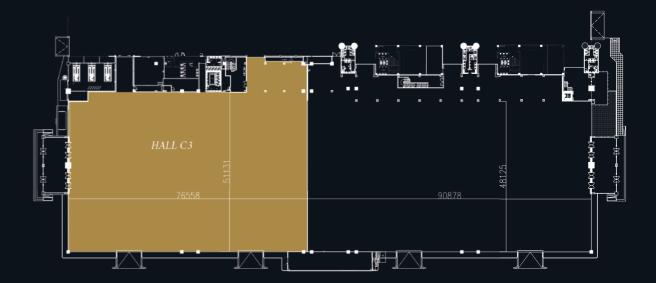

Currently, JIEXPO provides a flexible indoor area ranging from 2,000 m2 to 50,000 m2 and an outdoor area of up to 65,000 m2 which is perfect for hosting various events such as exhibitions, concerts, meeting & seminars, and conference. Our indoor exhibition area is divided into two parts, namely the East Wing and the West Wing. The East Wing consists of Hall A, Hall D1 and Hall D2. These hall share connected and available up to 20,000 m2. Meanwhile, the West Wing consists of Hall B, Hall C, as well as a connecting between Hall B3 and Hall C3 with an area of 20,000 m2, as well as the Gedung Pusat Niaga (GPN) and Convention Centre which has a total area of 10,000 m2.

#### HALL C3

| DESCRIPTION             | HALL C3                                                                   |
|-------------------------|---------------------------------------------------------------------------|
| DIMENSION               | 76,7 m x 62,6m                                                            |
| FLOOR AREA              | 4,800 sqm                                                                 |
| PARTIAL (PER HALL)      | n/a                                                                       |
| FLOOR STRUCTURE         | Concrete Slab                                                             |
| ROOF TYPE               | Metal Roof - TRIMDEK                                                      |
| ROOF HEIGHT             | 10 - 16 m                                                                 |
| FLOOR LOADING           | 3-5 ton/m                                                                 |
| RIGGING CAPACITY        | 150 Kg/point                                                              |
| LOADING DOORS           | 2 doors<br>7,8m (W) & 6m (H)                                              |
| ELECTRIC POWER SUPPLY   | 380/220v<br>50 Hz, 3 Phase                                                |
| ELECTRIC POWER CAPACITY | 3,200 kva                                                                 |
| FIRE PROTECTION         | Fire Hydrant, Beam Detector, Fire Detector,<br>Portable Fire Extinguisher |