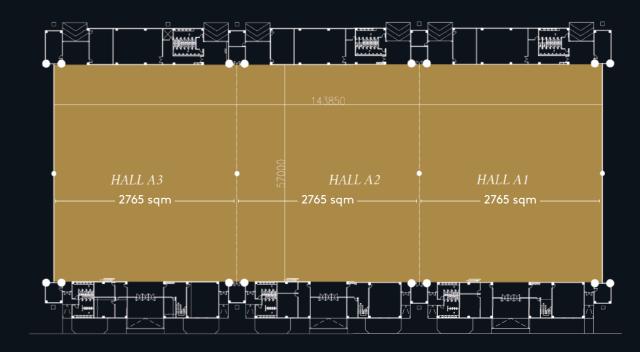

# HALL A **CAPACITY CHART** COMBINED PARTIAL 10,000 seats 3,000 seats THEATRE CLASSROOM 1,500 pax 6,000 pax ROUNDTABLE 300 tables 70 tables FESTIVAL 20,000 pax 6,000 pax

#### SPECIFICATION

| DESCRIPTION             | HALL A1, A2, A3                                                      |
|-------------------------|----------------------------------------------------------------------|
| DIMENSION               | 144 m x 57,6m                                                        |
| FLOOR AREA              | 8,295 sqm                                                            |
| PARTIAL (PER HALL)      | 2,765sqm/hall                                                        |
| FLOOR STRUCTURE         | Concrete Slab                                                        |
| ROOF TYPE               | Steel Pipe Arch Truss                                                |
| ROOF HEIGHT             | 12-15 m                                                              |
| FLOOR LOADING           | 2-5 ton/sqm                                                          |
| RIGGING CAPACITY        | 100 kg ( length 8 m ) / point                                        |
| LOADING DOORS           | 4 doors (A2 & A3)<br>6m (W) & 6m (H)                                 |
| ELECTRIC POWER SUPPLY   | 380/220v<br>50 Hz, 3 Phase                                           |
| ELECTRIC POWER CAPACITY | 2,250 kva                                                            |
| FIRE PROTECTION         | Fire Hydrant, Portable Fire Extingguisher, Fire Extinguisher Trolley |