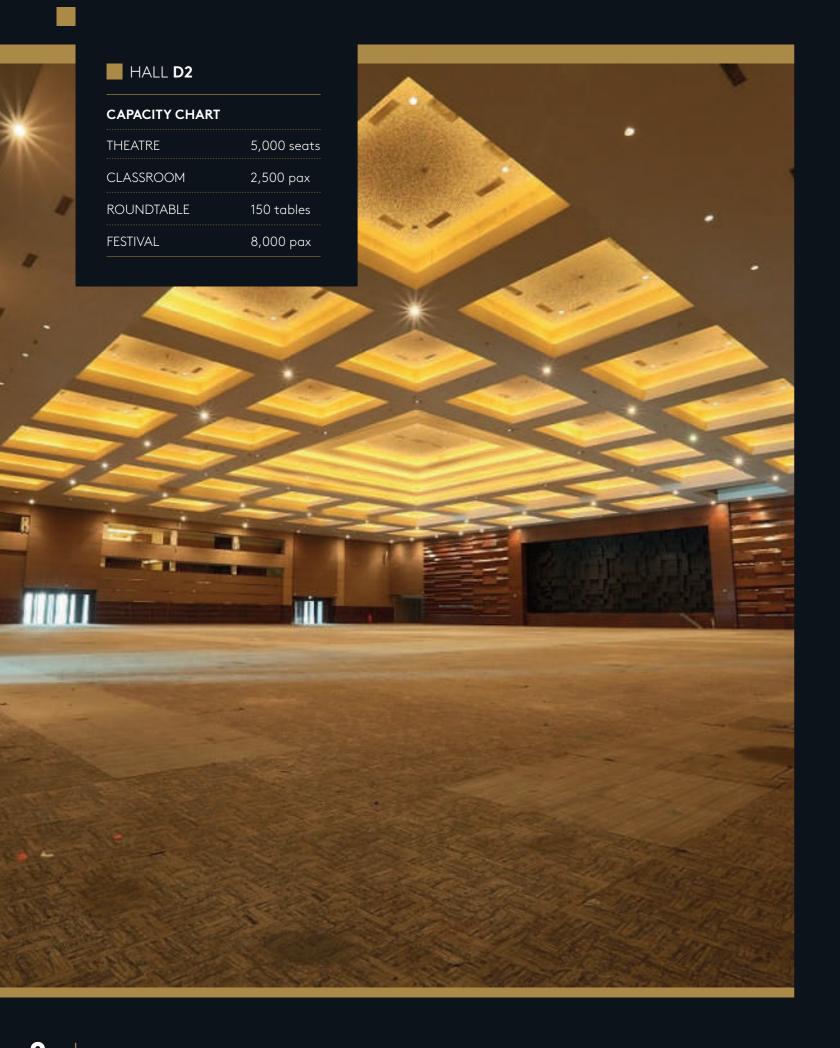

# SPECIFICATION

| DESCRIPTION             | HALL D2                                                              |
|-------------------------|----------------------------------------------------------------------|
| DIMENSION               | 64 m x 72 m                                                          |
| FLOOR AREA              | 4,608 sqm                                                            |
| PARTIAL (PER HALL)      | n/a                                                                  |
| FLOOR STRUCTURE         | Heavy Duty Carpet Tiles                                              |
| ROOF TYPE               | Steel Truss                                                          |
| ROOF HEIGHT             | 12-16m                                                               |
| FLOOR LOADING           | 3-5 ton/sqm                                                          |
| RIGGING CAPACITY        | 125 kg/point                                                         |
| LOADING DOORS           | 2 doors<br>7m (W) & 4m (H)                                           |
| ELECTRIC POWER SUPPLY   | 380/220v<br>50 Hz, 3 Phase                                           |
| ELECTRIC POWER CAPACITY | 6,000 kva                                                            |
| FIRE PROTECTION         | Fire Hydrant, Portable Fire Extingguisher, Fire Extinguisher Trolley |