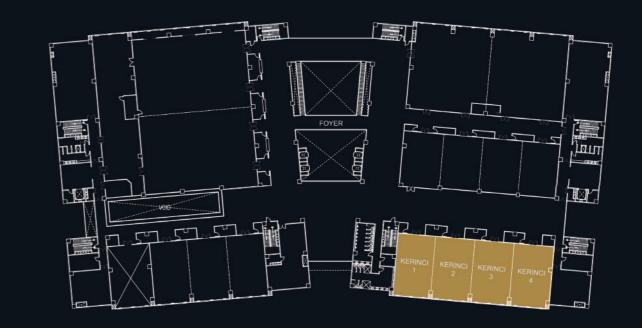

KERINCI

# SPECIFICATION

| COMBINED   |           |     |
|------------|-----------|-----|
| FLOOR AREA | 504       |     |
| LENGTH(M)  | 36        |     |
| WIDTH(M)   | 14        |     |
| HEIGHT(M)  | 3,50      |     |
| U-SHAPE    | 80        |     |
| BOARDROOM  | 240       |     |
| RECEPTION  | 400       |     |
| THEATRE    | Landscape | -   |
| INEAIRE    | Potrait   | 240 |
| CLASSROOM  | Landscape | -   |
| CLASSROOM  | Potrait   | 160 |
| BANQUET    | Landscape | -   |
|            | Potrait   | 160 |

| PARTIAL    |           |    |
|------------|-----------|----|
| FLOOR AREA | 126       |    |
| LENGTH(M)  | 9         |    |
| WIDTH(M)   | 14        |    |
| HEIGHT(M)  | 3,50      |    |
| U-SHAPE    | 20        |    |
| BOARDROOM  | 60        |    |
| RECEPTION  | 100       |    |
| THEATRE    | Landscape | -  |
| HILAIKE    | Potrait   | 60 |
| CLASSBOOM  | Landscape | -  |
| CLASSROOM  | Potrait   | 40 |
| BANQUET    | Landscape | -  |
|            | Potrait   | 40 |