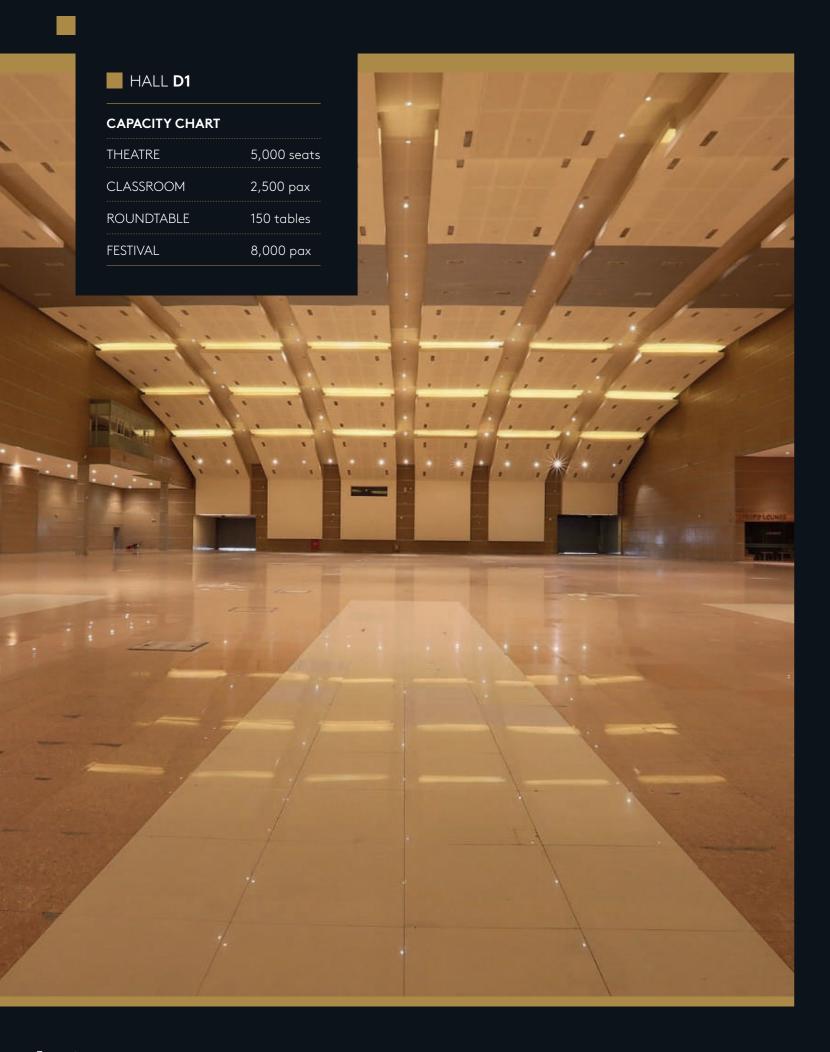

#### HALL D1

#### SPECIFICATION

| DESCRIPTION             | HALL D1                                                                 |
|-------------------------|-------------------------------------------------------------------------|
| DIMENSION               | 72m x 66m                                                               |
| FLOOR AREA              | 4.752 sqm                                                               |
| PARTIAL (PER HALL)      | n/a                                                                     |
| FLOOR STRUCTURE         | Tiles                                                                   |
| ROOF TYPE               | Steel Truss                                                             |
| ROOF HEIGHT             | 12-17,5 m                                                               |
| FLOOR LOADING           | 3-5 ton/sqm                                                             |
| RIGGING CAPACITY        | Ground Support                                                          |
| LOADING DOORS           | 2 doors<br>7m (W) & 4m (H)                                              |
| ELECTRIC POWER SUPPLY   | 380/220v<br>50 Hz, 3 Phase                                              |
| ELECTRIC POWER CAPACITY | 6,000 kva                                                               |
| FIRE PROTECTION         | Fire Hydrant, Portable Fire Extingguisher, Fire<br>Extinguisher Trolley |