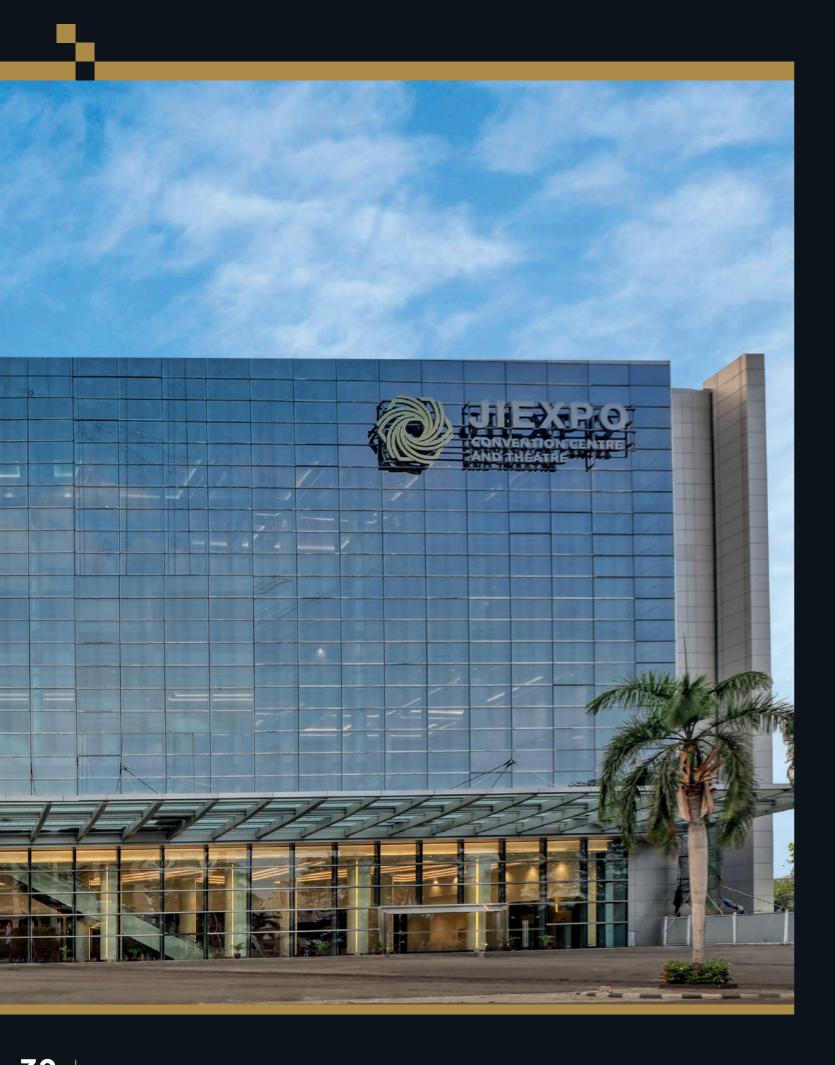

#### JIEXPO CONVENTION CENTRE AND THEATRE

JIEXPO has taken several major steps, one of which is the construction of new venues to facilitate various events that will be held in the future. The JIEXPO Convention Centre and Theatre consists of 7 floors that provide a Grand Ballroom with an area of 2700 m2, a Junior Ballroom with an area of 820 m2 with opulent glass-viewing pre-functions and a large lobby area in every floor, and a grand Theatre with luxurious three-tier seats.

Furthermore, there are 25 meeting rooms consist of 14 rooms in the JIEXPO Convention Centre and Theatre area and 11 meeting rooms in the 6th Floor of the Trade Mart Building (GPN) area, which is connected to the JIEXPO Convention Centre and Theatre, which can be used for various events such as international congresses and national and local conventions. Besides, JIEXPO Convention Centre and Theatre also has other supporting facilities such as a large-scale high-functional kitchen, organizer room, ticketing counter, artist dressing room and various other supporting facilities. All of these facilities are providing convenience and comfort for various kinds of events in the JIEXPO Convention and Theatre area.