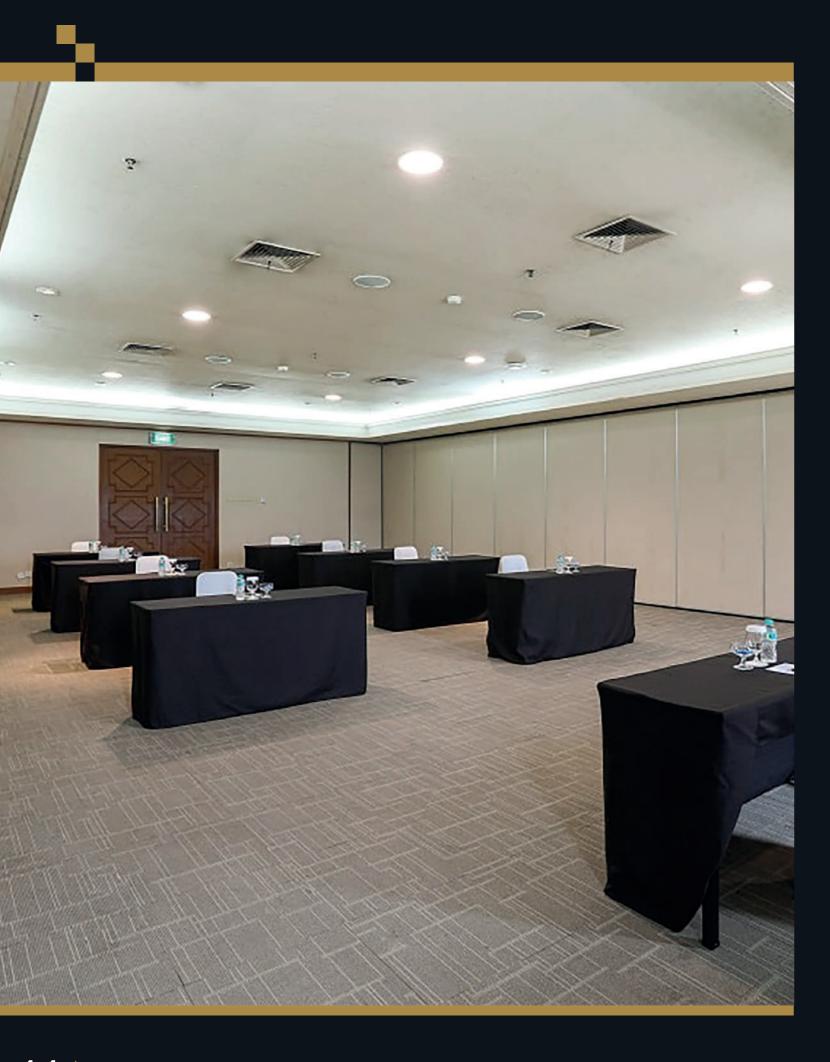

KERINCI

# SPECIFICATION

| COMBINED   |           |     |
|------------|-----------|-----|
| FLOOR AREA | 504       |     |
| LENGTH(M)  | 36        |     |
| WIDTH(M)   | 14        |     |
| HEIGHT(M)  | 3,50      |     |
| U-SHAPE    | 80        |     |
| BOARDROOM  | 240       |     |
| RECEPTION  | 400       |     |
| THEATRE    | Landscape | -   |
| INEAIRE    | Potrait   | 240 |
| CLASSROOM  | Landscape | -   |
| CLASSROOM  | Potrait   | 160 |
| BANQUET    | Landscape | -   |
|            | Potrait   | 160 |

| PARTIAL    |           |    |
|------------|-----------|----|
| FLOOR AREA | 126       |    |
| LENGTH(M)  | 9         |    |
| WIDTH(M)   | 14        |    |
| HEIGHT(M)  | 3,50      |    |
| U-SHAPE    | 20        |    |
| BOARDROOM  | 60        |    |
| RECEPTION  | 100       |    |
| THEATRE    | Landscape | -  |
| HILAIKE    | Potrait   | 60 |
| CLASSBOOM  | Landscape | -  |
| CLASSROOM  | Potrait   | 40 |
| BANQUET    | Landscape | -  |
|            | Potrait   | 40 |