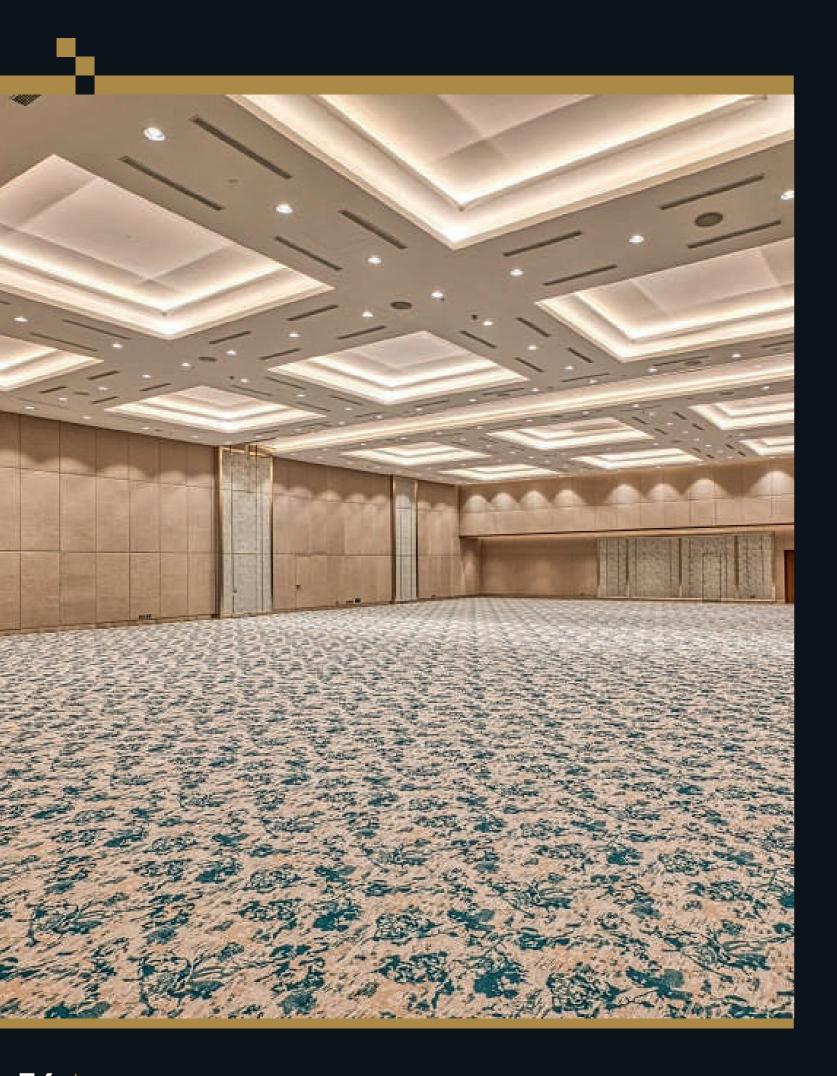

#### JIEXPO CONVENTION CENTRE AND THEATRE

JIEXPO has taken several major steps, one of which is the construction of new venues to facilitate various events that will be held in the future. The JIEXPO Convention Centre and Theatre consists of 7 floors that provide a Grand Ballroom with an area of 2700 m2, a Junior Ballroom with an area of 820 m2 with opulent glass-viewing pre-functions and a large lobby area in every floor, and a grand Theatre with luxurious three-tier seats.

# JUNIOR BALLROOM

# SPECIFICATION

| COMBINED   |           |     |
|------------|-----------|-----|
| FLOOR AREA | 820       |     |
| LENGTH(M)  | 24        |     |
| WIDTH(M)   | 34        |     |
| HEIGHT(M)  | 6,7       |     |
| U-SHAPE    | -         |     |
| BOARDROOM  | -         |     |
| RECEPTION  | 800       |     |
| THEATRE    | Landscape |     |
| ITILAIRE   | Potrait   | 966 |
| CLASSROOM  | Landscape | 420 |
|            | Potrait   | 510 |
| BANQUET    | Landscape |     |
| BANGULI    | Potrait   | 300 |
|            |           |     |