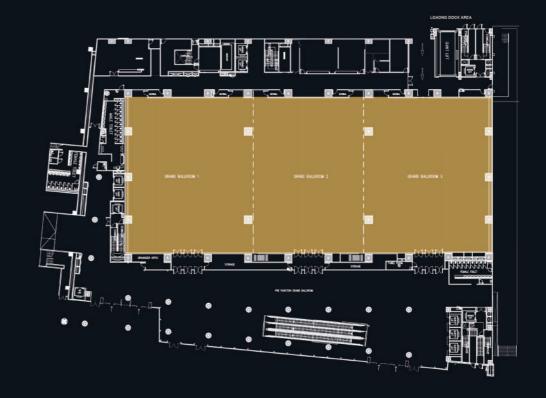

#### JIEXPO CONVENTION CENTRE AND THEATRE

JIEXPO has taken several major steps, one of which is the construction of new venues to facilitate various events that will be held in the future. The JIEXPO Convention Centre and Theatre consists of 7 floors that provide a Grand Ballroom with an area of 2700 m2, a Junior Ballroom with an area of 820 m2 with opulent glass-viewing pre-functions and a large lobby area in every floor, and a grand Theatre with luxurious three-tier seats.

# SPECIFICATION

| COMBINED   |           |      |
|------------|-----------|------|
| FLOOR AREA | 2700      |      |
| LENGTH(M)  | 34        |      |
| WIDTH(M)   | 79        |      |
| HEIGHT(M)  | 6,9       |      |
| U-SHAPE    | -         |      |
| BOARDROOM  | -         |      |
| RECEPTION  | 2700      |      |
| THEATRE    | Landscape | 3246 |
| THEATRE    | Potrait   | 3831 |
| CLASSROOM  | Landscape | 1704 |
|            | Potrait   | 1962 |
| BANQUET    | Landscape | 1220 |
|            | Potrait   | 1460 |