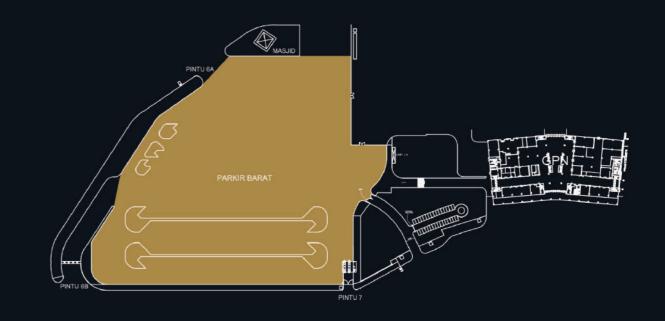

# WEST PARKING

| WEST PARKING     |
|------------------|
| 100 m x 15 m/row |
| ( Total 9 rows ) |
| 13,500 sqm       |
| Asphalt          |
| 1-2 ton/m        |
|                  |