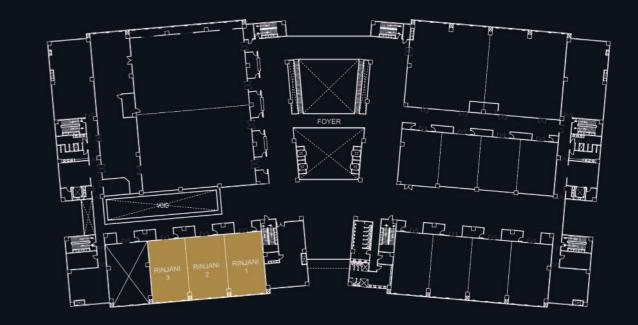

RINJANI

# SPECIFICATION

| COMBINED   |           |     |
|------------|-----------|-----|
| FLOOR AREA | 378       |     |
| LENGTH(M)  | 27        |     |
| WIDTH(M)   | 14        |     |
| HEIGHT(M)  | 3,50      |     |
| U-SHAPE    | 60        |     |
| BOARDROOM  | 180       |     |
| RECEPTION  | 300       |     |
| THEATRE    | Landscape |     |
|            | Potrait   | 180 |
| CLASSROOM  | Landscape | -   |
|            | Potrait   | 120 |
| BANQUET    | Landscape | -   |
|            | Potrait   | 120 |