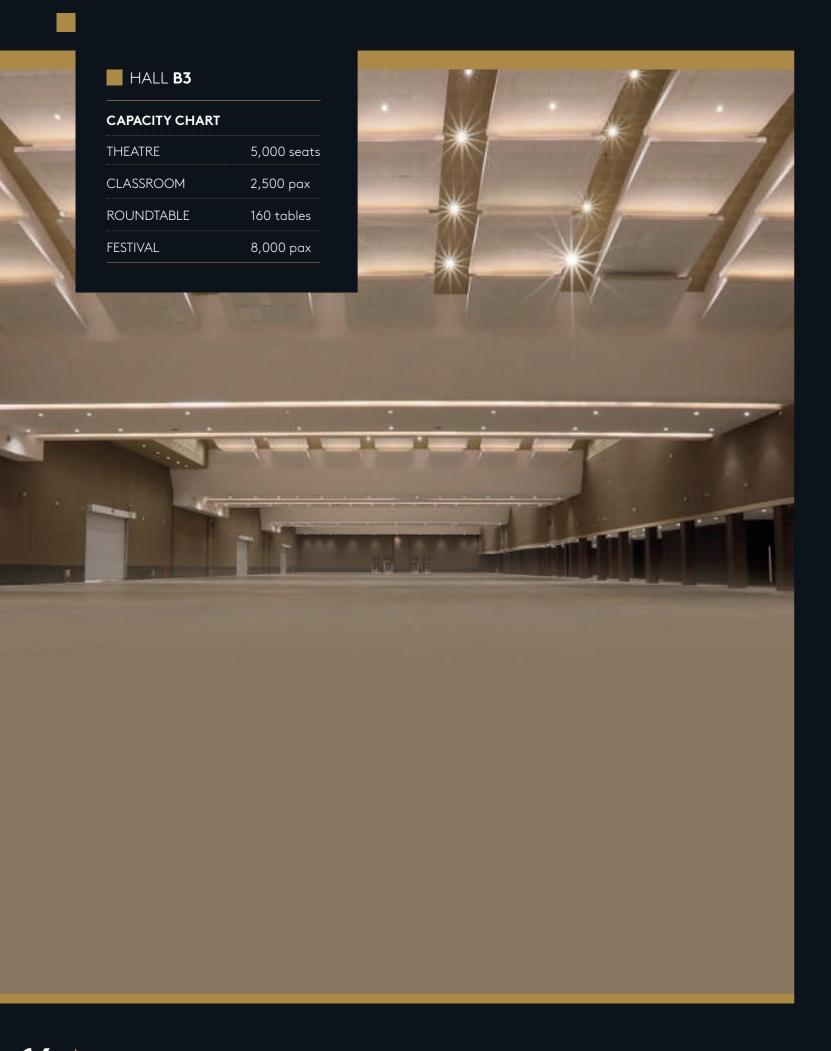

#### HALL B3

| DESCRIPTION             | HALL B3                                                                   |
|-------------------------|---------------------------------------------------------------------------|
| DIMENSION               | 91 m x 56,7m                                                              |
| FLOOR AREA              | 5,150 sqm                                                                 |
| PARTIAL (PER HALL)      | n/a                                                                       |
| FLOOR STRUCTURE         | Concrete Slab                                                             |
| ROOF TYPE               | Metal Roof - TRIMDEK                                                      |
| ROOF HEIGHT             | 10 - 16m                                                                  |
| FLOOR LOADING           | 3-5 ton/sqm                                                               |
| RIGGING CAPACITY        | 150 kg/point                                                              |
| LOADING DOORS           | 2 doors<br>7,8m (W) & 6m (H)                                              |
| ELECTRIC POWER SUPPLY   | 380/220v<br>50 Hz, 3 Phase                                                |
| ELECTRIC POWER CAPACITY | 3,200 kva                                                                 |
| FIRE PROTECTION         | Fire Hydrant, Beam Detector, Fire Detector,<br>Portable Fire Extinguisher |