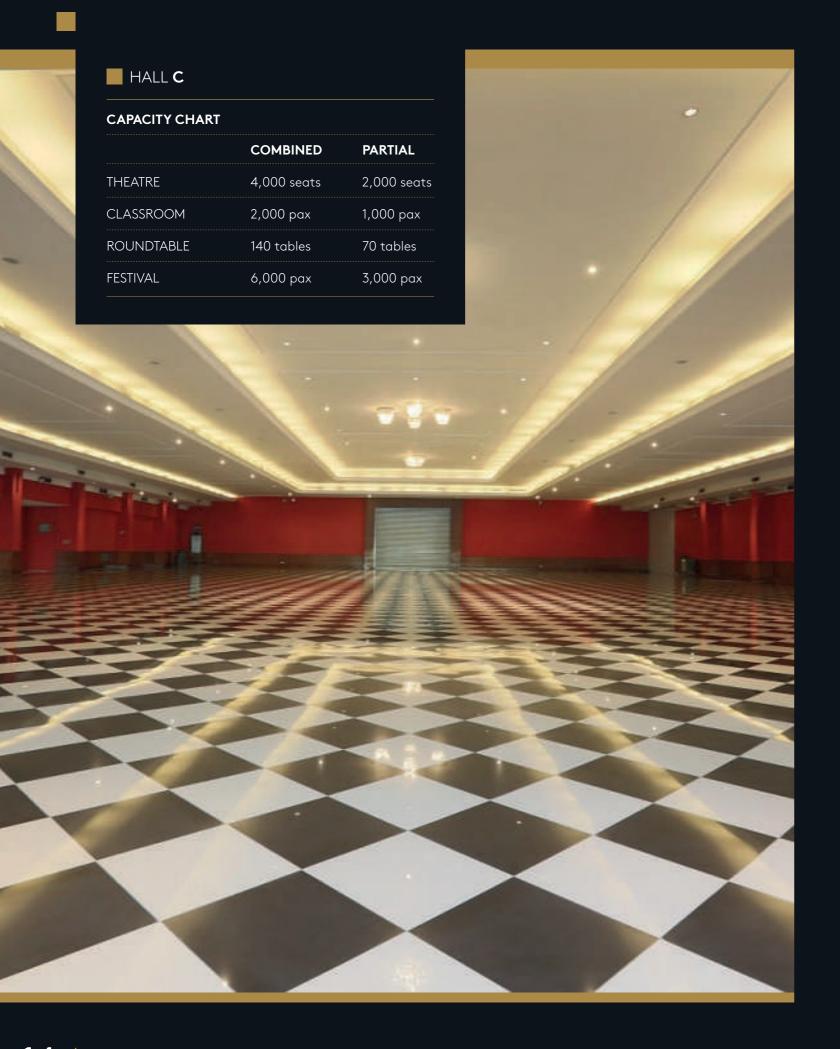

# HALL C

| DESCRIPTION             | HALL C1, C2                                                             |
|-------------------------|-------------------------------------------------------------------------|
| DIMENSION               | 72 m x 54 m                                                             |
| FLOOR AREA              | 3,888 sqm                                                               |
| PARTIAL (PER HALL)      | 1,994 sqm/hall                                                          |
| FLOOR STRUCTURE         | Tiles                                                                   |
| ROOF TYPE               | Steel Truss                                                             |
| ROOF HEIGHT             | 6 - 8 m                                                                 |
| FLOOR LOADING           | 1-2 ton/sqm                                                             |
| RIGGING CAPACITY        | Ground Support                                                          |
| LOADING DOORS           | 1 doors (C2)<br>5,2m (W) & 4,7m (H)                                     |
| ELECTRIC POWER SUPPLY   | 380/220v<br>50 Hz, 3 Phase                                              |
| ELECTRIC POWER CAPACITY | 1,250 kva                                                               |
| FIRE PROTECTION         | Fire Hydrant, Portable Fire Extingguisher,<br>Fire Extinguisher Trolley |