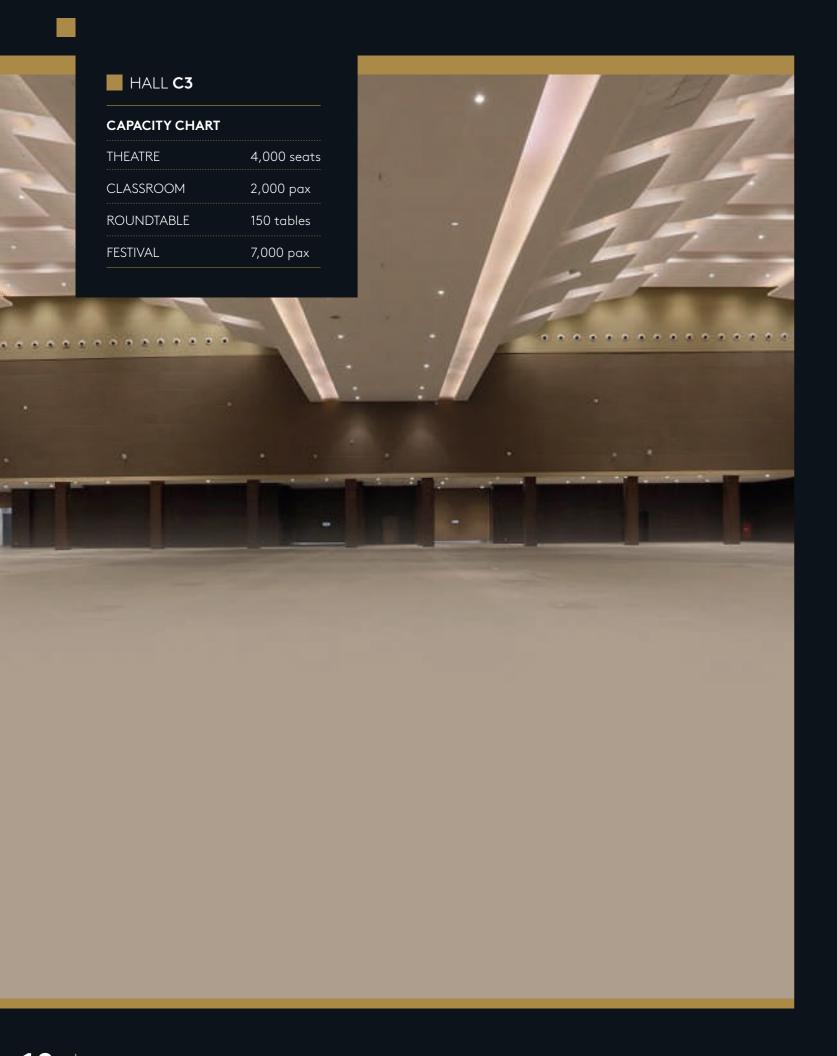

#### HALL C3

| DESCRIPTION             | HALL C3                                                                   |
|-------------------------|---------------------------------------------------------------------------|
| DIMENSION               | 76,7 m x 62,6m                                                            |
| FLOOR AREA              | 4,800 sqm                                                                 |
| PARTIAL (PER HALL)      | n/a                                                                       |
| FLOOR STRUCTURE         | Concrete Slab                                                             |
| ROOF TYPE               | Metal Roof - TRIMDEK                                                      |
| ROOF HEIGHT             | 10 - 16 m                                                                 |
| FLOOR LOADING           | 3-5 ton/m                                                                 |
| RIGGING CAPACITY        | 150 Kg/point                                                              |
| LOADING DOORS           | 2 doors<br>7,8m (W) & 6m (H)                                              |
| ELECTRIC POWER SUPPLY   | 380/220v<br>50 Hz, 3 Phase                                                |
| ELECTRIC POWER CAPACITY | 3,200 kva                                                                 |
| FIRE PROTECTION         | Fire Hydrant, Beam Detector, Fire Detector,<br>Portable Fire Extinguisher |